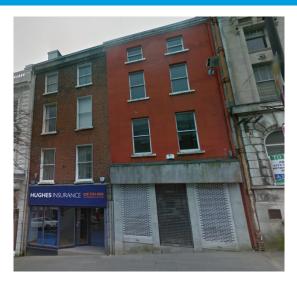

#### Location

The unit is situated on directly in front of the Richmond Shopping Centre on Shipquay Street. Shipquay Street is located in the centre of Londonderry and nearby retailers includes Sports Direct, Caffe Nero, Primark and New Look.

## **Description**

Ground floor lock up shop unit with upper floor ancillary areas.