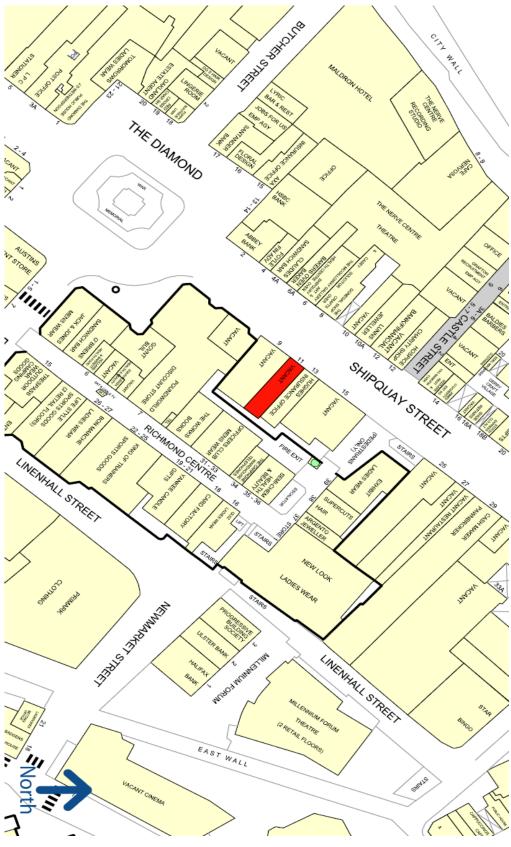

#### Location

The unit is situated on directly in front of the Richmond Shopping Centre on Shipquay Street. Shipquay Street is located in the centre of Londonderry and nearby retailers includes Sports Direct, Caffe Nero, Primark and New Look.