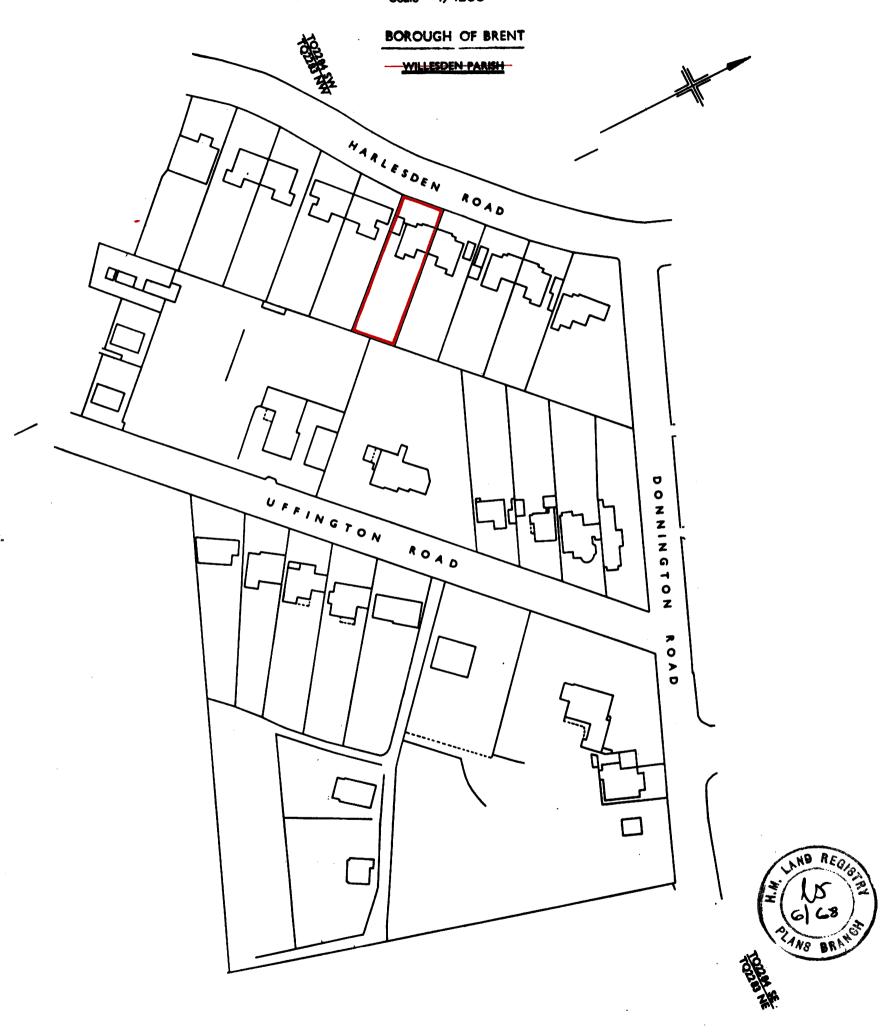

## H. M. LAND REGISTRY GENERAL MAP

CREATER LONDON **MIDDLESEX** SHEET

(NATIONAL GRID)

TQ 2283

SECTION

Scale 1/1250

Old Reference MIDDLESEX XVI 2 CZ

Filed Plan of Title No. NGL 70587