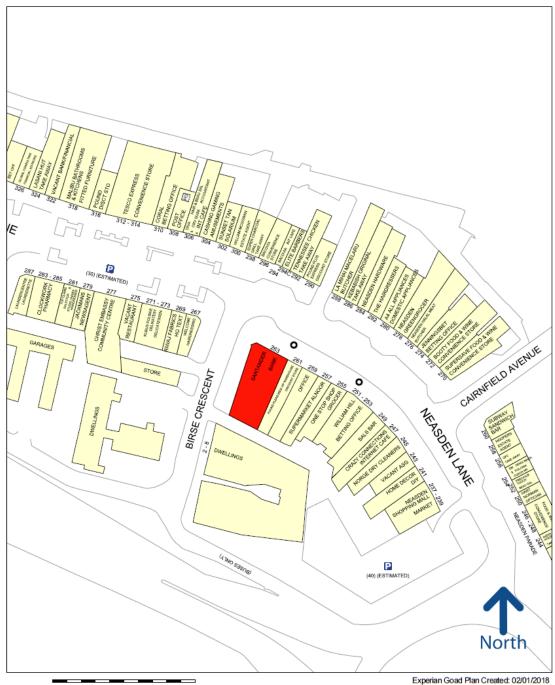

The subject premises are prominently located on corner of Neasden Lane and Birse Crescent, close to surrounding occupiers including Tesco Express, Costa, Subway and the Post Office.