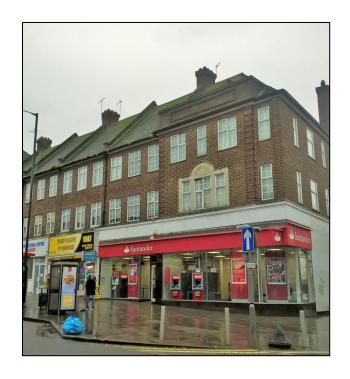

The subject premises are prominently located on corner of Neasden Lane and Birse Crescent, close to surrounding occupiers including Tesco Express, Costa, Subway and the Post Office.

# **Description**

The available space comprises of a double unit, demised on the ground floor. The property provides a fully glazed double frontage, with additional return frontage to Birse Crescent. Currently fit out for banking purposes, the unit would suit a number of A1 or A2 uses.