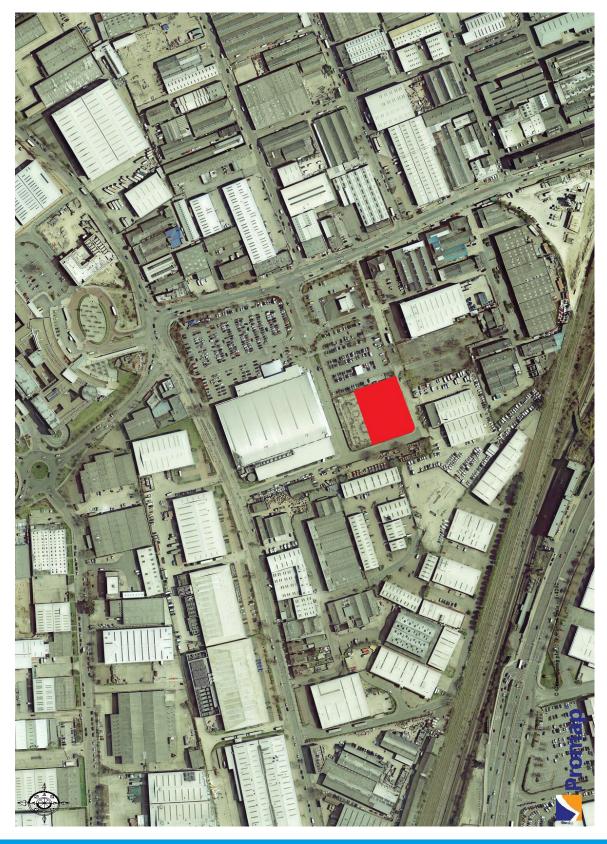

The subject site is located to the south of the main Asda superstore in the centre of the Park Royal area. The site is accessed via Western Road which links to both Park Royal Road and Coronation Road.

The surrounding area consists of a mixture of commercial occupiers, including Babcock, Edmundson Electrical, Cadogan Tate, Speedy Hire, and small retail units including Post Office, Barclays, Natwest and HSBC. Surrounding trade / industrial parks include Matrix Park, Sovereign Park and the Park Royal Metro Centre.

# **Description**

Extending to approximately 0.74 acres (0.3 ha) the site is currently vacant. The perimeter is secured by a wooden hoarding and benefits from a level surface. The site is broadly rectangular in shape with site frontage to Western Road to the south and west.