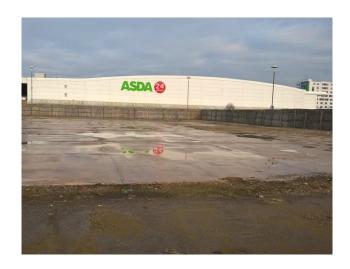

The subject site is located to the south of the main Asda superstore in the centre of the Park Royal area. The site is accessed via Western Road which links to both Park Royal Road and Coronation Road.

# **Description**

Extending to approximately 0.74 acres (0.3 ha) the site is currently vacant. The perimeter is secured by a wooden hoarding and benefits from a level surface. The site is broadly rectangular in shape with site frontage to Western Road to the south and west.