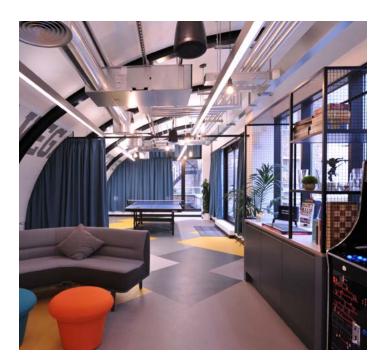

The 1st Floor benefits from an extremely high quality fit out, offering outstanding staff and client facilities ranging from a bespoke coffee shop to flexible meeting space and even sleep pods.

## AMENITIES

- Fully fitted
- Bespoke coffee shop and break out areas
- 9x Meeting rooms
- 2x Telephone booths
- 2x Large break out spaces
- 2x Terrace's
- 2 x Executive offices
- 143 Open plan work stations
- Suspended LED lighting
- Exposed air-conditioning system
- 3 x Passenger lifts
- Commissionaire
- Raised Floors
- Bike storage Shower facilities