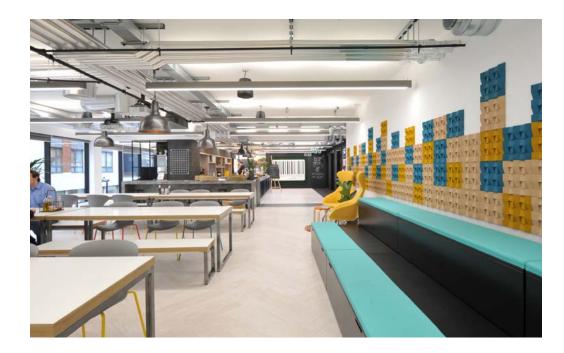

The 1st Floor benefits from an extremely high quality fit out, offering outstanding staff and client facilities ranging from a bespoke coffee shop to flexible meeting space and even sleep pods.

## AMENITIES

- Fully fitted
- Bespoke coffee shop and break out areas
- 9x Meeting rooms
- 2x Telephone booths
- 2x Large break out spaces
- 2x Terrace's
- 2 x Executive offices
- 143 Open plan work stations
- Suspended LED lighting
- Exposed air-conditioning system
- 3 x Passenger lifts
- Commissionaire
- Raised Floors
- Bike storage Shower facilities