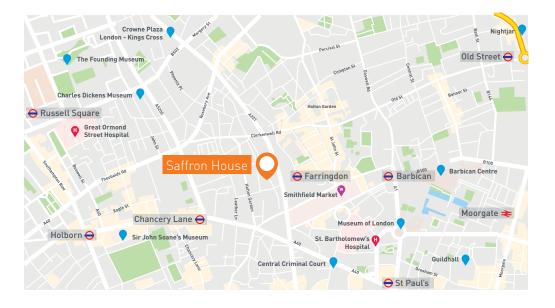

#### LOCATION

Saffron House, in the centre of Clerkenwell, is located just a couple of minutes walk of Farringdon (Hammersmith & City, Circle, Metropolitan and Thameslink lines) and close to Chancery Lane (Central line) stations, benefiting from superb connectivity to both The City and West End, throughout London and beyond. The arrival of Crossrail will further enhance this connectivity.

The area benefits from a vast array of restaurants, bars and cafés. The bustling Leather Lane Market and retailers of Hatton Garden are close by.