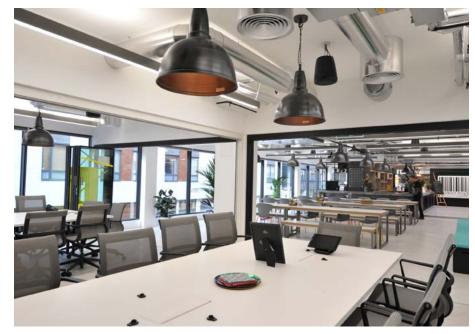

The 1st Floor benefits from an extremely high quality fit out, offering outstanding staff and client facilities ranging from a bespoke coffee shop to flexible meeting space and even sleep pods.

## AMENITIES

- Fully fitted
- Bespoke coffee shop and break out areas
- 9x Meeting rooms
- 2x Telephone booths
- 2x Large break out spaces
- 2x Terrace's
- 2 x Executive offices
- 143 Open plan work stations
- Suspended LED lighting
- Exposed air-conditioning system
- 3 x Passenger lifts
- Commissionaire
- Raised Floors
- Bike storage Shower facilities