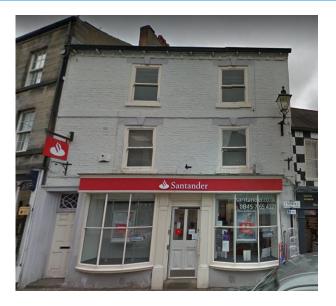

# To Let – Retail Premises 1,404 sq ft (130.44sq m)

1 Market Place, Knaresborough, HG5 8AL

- On the instruction of Santander
- Prominent central location
- Available for immediate occupation

# **Description**

The subject property comprises a three storey brick built building with a pitched roof, providing a retail/banking hall accommodation at ground floor level with ancillary storage and staff accommodation on first and second floor.