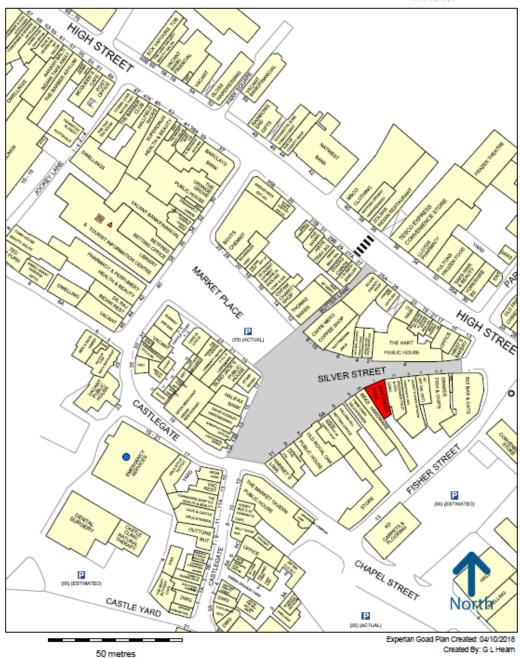

# Location

Knaresborough is a market and spa town in the Borough of Harrogate, North Yorkshire. The property is situated on Market Place and is in close proximity of Knaresborough's Market Square. The property is therefore located close to the famous Knaresborough Castle and its surrounding amenities.

Nearby occupiers include Café Nero, Boots, William Hill and Cancer Research UK.