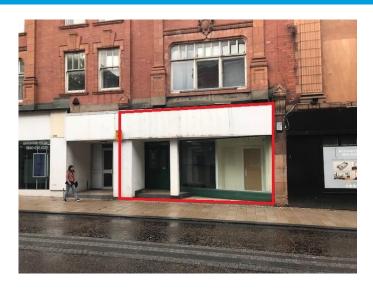

# To Let - Retail Premises

2,544 sq ft (236.3 sq m)

62-64 Stamford New Road, Altrincham, WA14 1EG

- Prominent location
- Available for immediate occupation

The subject property is situated in a prominent location on Stamford New Road. Nearby occupiers include Santander, Toni & Guy, Slug & Lettuce, Magnet and Pure Gym.

# **Description**

The ground floor retail space benefits from a glazed frontage, and currently provides retail accommodation with ancillary accommodation to the rear. The property also benefits from a basement which comprises ancillary storage space.