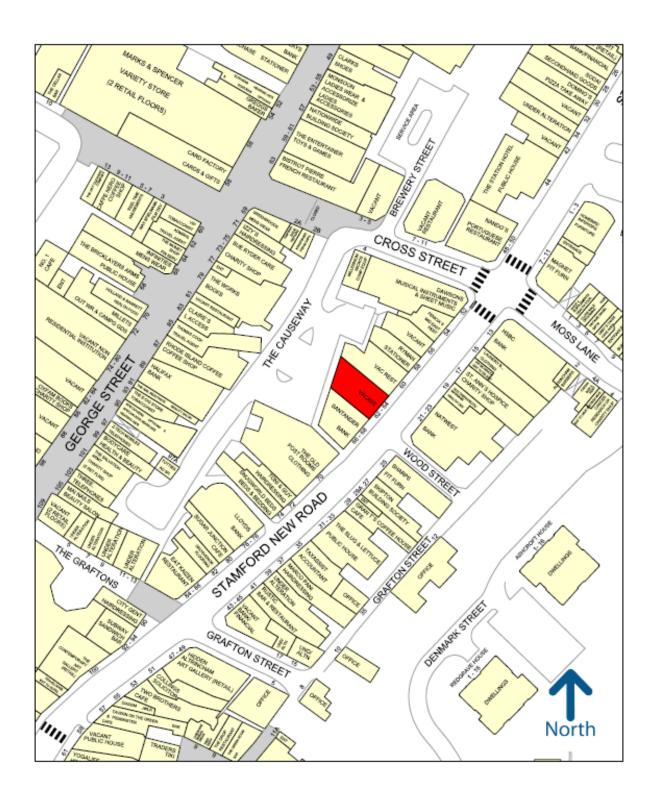

#### Location

Altrincham is an affluent commuter town, located 8 miles south west of Manchester City Centre and forms part of the wealthy South Manchester commuter belt next to Hale, Bowdon and Timperley.

The subject property is situated in a prominent location on Stamford New Road. Nearby occupiers include Santander, Toni & Guy, Slug & Lettuce, Magnet and Pure Gym.