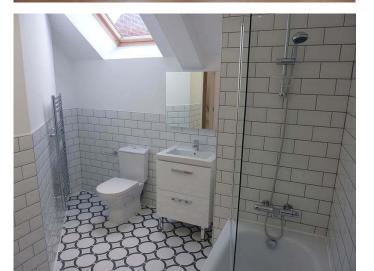

## **Bathroom and En Suite**

- Contemporary white sanitary ware with vanity unit
- Contemporary concealed cistern toilets with soft close feature
- Walk in showers to en suites\*
- Stylish modern chrome taps and fittings
- Fitted mirrors
- Shaver points
- Ceramic tiling to floors, walls, baths and shower areas
- Chrome Heated towel rails