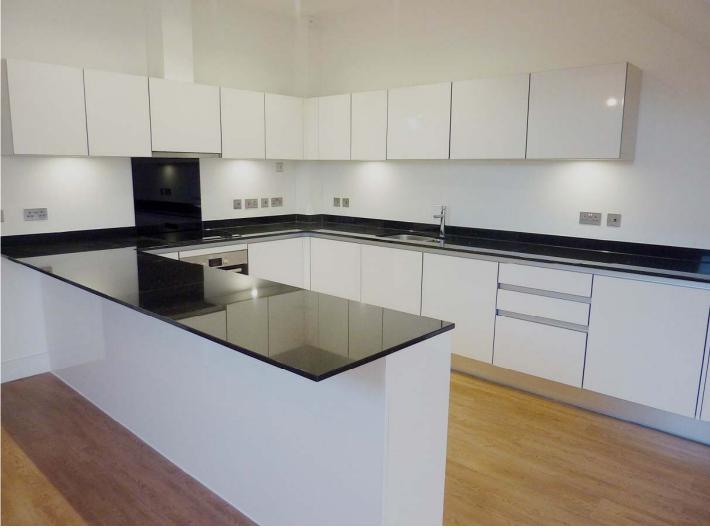

#### Kitchen

- Custom designed high gloss kitchen wall and floor units with solid granite worktops
- Range of high specification appliances:

Integrated electric hob with powerful extractor

Fan assisted oven

Fully integrated washer/dryer

Integrated fridge & freezer

Stylish integrated dishwasher

Stainless steel designer sink with dual control mono block mixer

Soft close drawers and doors

Under unit lighting

## **Bathroom and En Suite**

- Contemporary white sanitary ware with vanity unit
- Contemporary concealed cistern toilets with soft close feature
- Walk in showers to en suites\*
- Stylish modern chrome taps and fittings
- Fitted mirrors
- Shaver points
- Ceramic tiling to floors, walls, baths and shower areas
- Chrome Heated towel rails