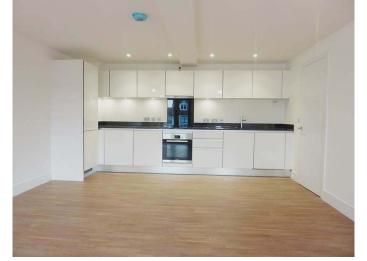

#### Kitchen

- Custom designed high gloss kitchen wall and floor units with solid granite worktops
- Range of high specification appliances:

Integrated electric hob with powerful extractor

Fan assisted oven

Fully integrated washer/dryer

Integrated fridge & freezer

Stylish integrated dishwasher

Stainless steel designer sink with dual control mono block mixer

Soft close drawers and doors

Under unit lighting