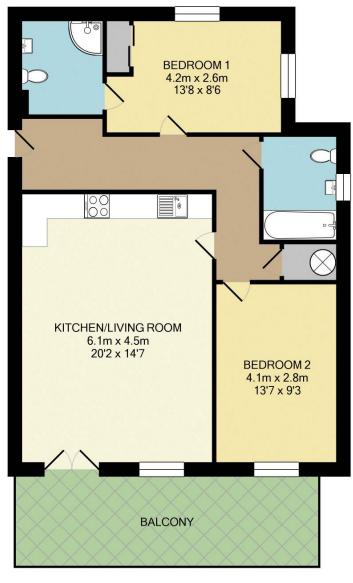

FLAT 2 - TOTAL APPROX. FLOOR AREA 72.0 SQ.M. (676 SQ.FT.) All measurements of doors, windows, rooms and any other items are approximate and no responsibility is taken for any error, omission or mis-statement. This plan is for illustrative purposes only and should be used as such. Not to scale. Hunt and Nash Estate Agents.