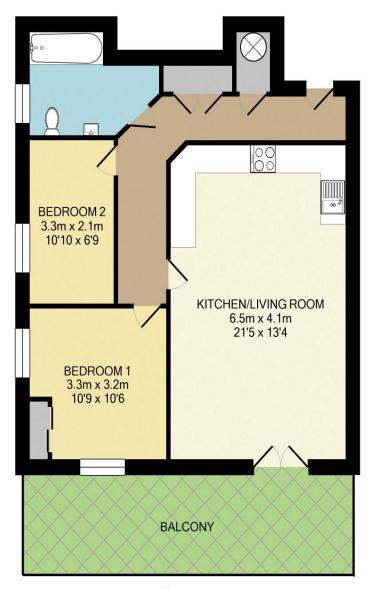

FLAT 3 - TOTAL APPROX. FLOOR AREA 63.0 SQ.M. (678 SQ.FT.)
All measurements of doors, windows, rooms and any other items are
approximate and no responsibility is taken for any error, omission or
mis-statement. This plan is for illustrative purposes only and should
be used as such. Not to scale. Hunt and Nash Estate Agents.