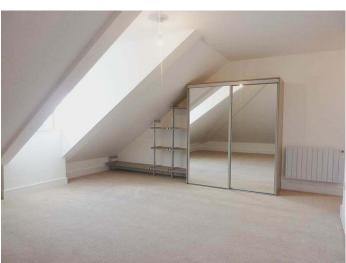

#### Interior

- Amtico style flooring to living areas and hallways
- High quality interior doors
- New powder coated double glazing with security locks to windows and doors
- LED downlighting to kitchen areas
- High quality paint finishing to all walls
- Ceramic tiling to all bathroom, shower rooms and en suites
- High quality fitted carpets to all bedrooms
- Spacious fitted or walk in wardrobes\*
- Satellite TV, broadband and telephone points to all living rooms
- Smoke and Heat detectors
- Communal entrance hall with entry phone