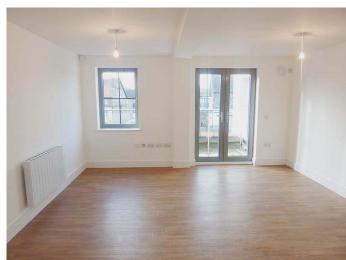

#### Interior

- Amtico style flooring to living areas and hallways
- High quality interior doors
- New powder coated double glazing with security locks to windows and doors
- LED downlighting to kitchen areas
- High quality paint finishing to all walls
- Ceramic tiling to all bathroom, shower rooms and en suites
- High quality fitted carpets to all bedrooms
- Spacious fitted or walk in wardrobes\*
- Satellite TV, broadband and telephone points to all living rooms
- Smoke and Heat detectors
- Communal entrance hall with entry phone