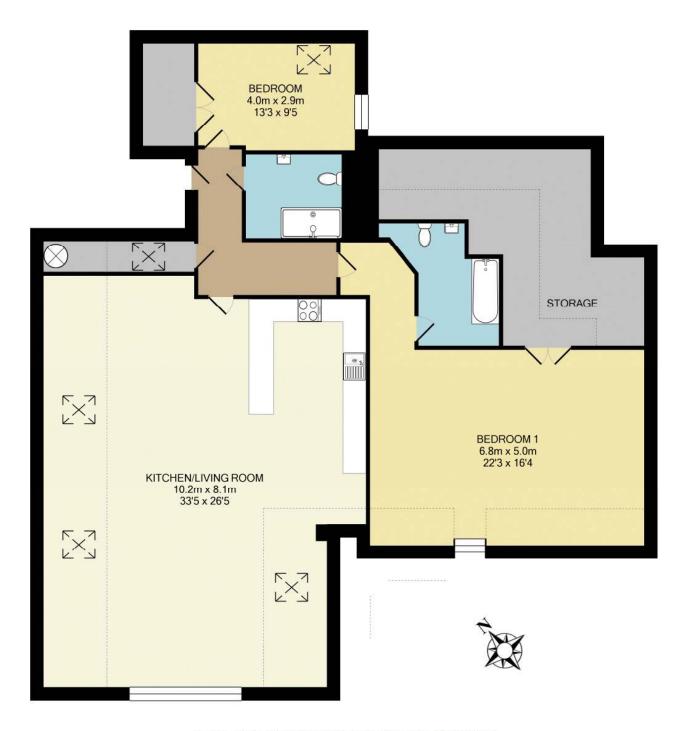

FLAT 1 - TOTAL APPROX. FLOOR AREA 67.0 SQ.M. (720 SQ.FT.) All measurements of doors, windows, rooms and any other items are approximate and no responsibility is taken for any error, omission or mis-statement. This plan is for illustrative purposes only and should be used as such. Not to scale. Hunt and Nash Estate Agents.

FLAT 2 - TOTAL APPROX. FLOOR AREA 72.0 SQ.M. (676 SQ.FT.) All measurements of doors, windows, rooms and any other items are approximate and no responsibility is taken for any error, omission or mis-statement. This plan is for illustrative purposes only and should be used as such. Not to scale. Hunt and Nash Estate Agents.

FLAT 3 - TOTAL APPROX. FLOOR AREA 63.0 SQ.M. (678 SQ.FT.)
All measurements of doors, windows, rooms and any other items are
approximate and no responsibility is taken for any error, omission or
mis-statement. This plan is for illustrative purposes only and should
be used as such. Not to scale. Hunt and Nash Estate Agents.

FLAT 4 - TOTAL APPROX. FLOOR AREA 174.0 SQ.M. (1873 SQ.FT.)

All measurements of doors, windows, rooms and any other items are approximate and no responsibility is taken for any error, omission or mis-statement. This plan is for illustrative purposes only and should be used as such. Not to scale. Hunt and Nash Estate Agents.