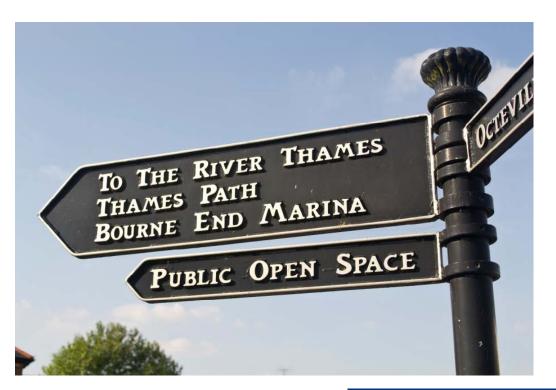

**Location / Surroundings** (Times and distances are approximate)

Direction Address:

86 - 88 The Parade

Bourne End

Buckinghamshire SL8 5SS

Travel time by Rail (from Bourne End Station)

Marlow - 8 mins Reading - 32 mins London Paddington - 1hr Distance by Road (from The Parade)

Bourne End Station - 0.2 miles
Marlow Station - 4 miles
M40 - 4.0 miles
M25 - 11 miles

Distance to Airport (from The Parade)

London Heathrow - 15.8 miles London Luton - 31.9 miles

<sup>\*</sup>Specification is apartment specific and is subject to updating or change at any time, the specification for each apartment must be checked at the point of reservation.