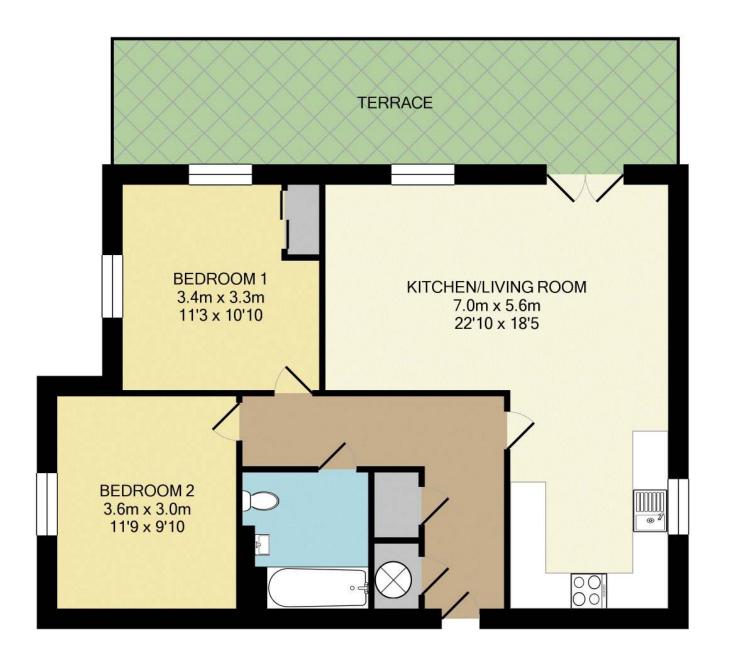

FLAT 4 - TOTAL APPROX. FLOOR AREA 174.0 SQ.M. (1873 SQ.FT.)

All measurements of doors, windows, rooms and any other items are approximate and no responsibility is taken for any error, omission or mis-statement. This plan is for illustrative purposes only and should be used as such. Not to scale. Hunt and Nash Estate Agents.