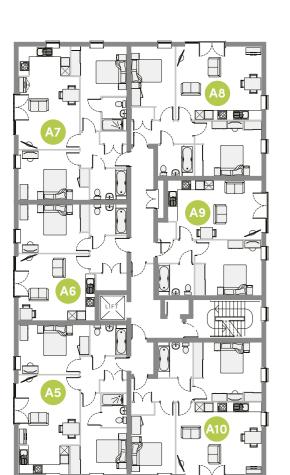

First floor plans

#### **Alder House**

#### **A6:** 1 BEDROOM: 50.0M<sup>2</sup> (538.2FT<sup>2</sup>)

| METRIC     | IMPERIAL      |
|------------|---------------|
| 40 x 4.93  | 14′5″ x 16′2″ |
| .25 x 4.61 | 10'7" x 15'1" |
| 06 x 2.43  | 6'8" x 7'10"  |
| .09 x 2.11 | 3'6" x 6'7"   |
|            |               |

#### A7: 2 BEDROOM: 71.0M2 (764.2FT2)

| SPACE            | METRIC      | IMPERIAL        |
|------------------|-------------|-----------------|
| Kitchen / Living | 6.70 x 3.96 | 21'10" x 12'10" |
| Bedroom 1        | 3.22 x 3.70 | 10'6" x 12'1"   |
| Ensuite          | 2.25 x 1.67 | 7'4" x 5'5"     |
| Bedroom 2        | 3.28 x 4.61 | 10'8" x 15'2"   |
| Bathroom         | 2.06 x 2.43 | 6'8" x 7'10"    |
| Storage          | 0.78 x 1.78 | 2'6" x 5'8"     |
|                  |             |                 |

#### **A8:** 2 BEDROOM: 70.0M<sup>2</sup> (753.4FT<sup>2</sup>)

| SPACE            | METRIC      | IMPERIAL      |
|------------------|-------------|---------------|
| Kitchen / Living | 4.80 x 5.62 | 15′8″ x 18′5″ |
| Bedroom 1        | 3.68 x 4.35 | 12'1" x 14'3" |
| Bedroom 2        | 2.96 x 3.96 | 9'7" x 12'10" |
| Bathroom         | 2.09 x 2.28 | 6'9" x 7'5"   |
| Storage          | 1.54 x 0.76 | 5′1″ x 2′5″   |

#### **A5**: 2 BEDROOM: 70.0M<sup>2</sup> (753.4FT<sup>2</sup>)

| SPACE            | METRIC      | IMPERIAL      |
|------------------|-------------|---------------|
| Kitchen / Living | 6.57 x 4.04 | 21'6" x 13'3" |
| Bedroom 1        | 3.70 x 3.02 | 12′1″ x 9″9″  |
| Ensuite          | 2.32 x 1.67 | 7'6" x 5"5"   |
| Bedroom 2        | 3.28 x 4.61 | 10'8" x 15'1" |
| Bathroom         | 2.06 x 2.43 | 6'8" x 7'10"  |
| Storage          | 0.78 x 1.78 | 2'6" x 5'8"   |

#### **A9:** 1 BEDROOM: 50.0M<sup>2</sup> (538.2FT<sup>2</sup>)

| SPACE            | METRIC      | IMPERIAL       |
|------------------|-------------|----------------|
| Kitchen / Living | 3.91 x 6.23 | 12'8" x 20'5"  |
| Bedroom          | 3.65 x 4.35 | 11'10" x 14'3" |
| Bathroom         | 2.06 x 2.43 | 6'8" x 7'10"   |
| Storage          | 1.14 x 1.18 | 3'8" x 3'9"    |
|                  |             |                |

#### A10: 2 BEDROOM: 70.8M<sup>2</sup> (762FT<sup>2</sup>)

| SPACE            | METRIC       | IMPERIAL      |
|------------------|--------------|---------------|
| Kitchen / Living | 4.76 x 5.68  | 15'6" x 18'6" |
| Bedroom 1        | 3.94 x 4.50  | 12'9" x 14'8" |
| Bedroom 2        | 4.76 x 2.93  | 15'6" x 9'6"  |
| Bathroom         | 2.34 x 2.28  | 7'7" x 7'5"   |
| Storage          | 0.775 x 1.54 | 2'5" x 5'1"   |