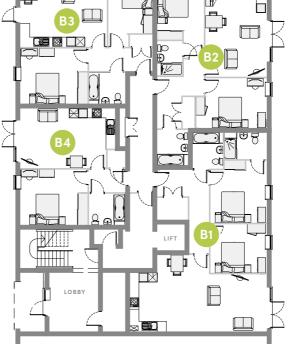

First floor plans

#### **Birch House**

#### **B6:** 1 BEDROOM: 50.0M<sup>2</sup> (538.2FT<sup>2</sup>)

| SPACE            | METRIC      | IMPERIAL      |
|------------------|-------------|---------------|
| Kitchen / Living | 4.40 x 4.93 | 14'5" x 16'2" |
| Bedroom          | 3.25 x 4.61 | 10'7" x 15'1" |
| Bathroom         | 2.06 x 2.43 | 6'8" x 7'10"  |
| Storage          | 1.09 x 2.11 | 3'6" x 6'7"   |
|                  |             |               |

#### **B7:** 2 BEDROOM: 71.0M<sup>2</sup> (764.2FT<sup>2</sup>)

| SPACE            | METRIC      | IMPERIAL        |
|------------------|-------------|-----------------|
| Kitchen / Living | 6.70 x 3.96 | 21'10" x 12'10" |
| Bedroom 1        | 3.22 x 3.70 | 10'6" x 12'1"   |
| Ensuite          | 2.25 x 1.67 | 7'4" x 5'5"     |
| Bedroom 2        | 3.28 x 4.61 | 10'8" x 15'2"   |
| Bathroom         | 2.06 x 2.43 | 6′8″ x 7′10″    |
| Storage          | 0.78 x 1.78 | 2'6" x 5'8"     |

#### **B8:** 2 BEDROOM: 70.0M<sup>2</sup> (753.4FT<sup>2</sup>)

| SPACE            | METRIC      | IMPERIAL      |
|------------------|-------------|---------------|
| Kitchen / Living | 4.80 x 5.62 | 15'8" x 18'5" |
| Bedroom 1        | 3.68 x 4.35 | 12'1" x 14'3" |
| Bedroom 2        | 2.96 x 3.96 | 9'7" x 12'10" |
| Bathroom         | 2.09 x 2.28 | 6'9" x 7'5"   |
| Storage          | 1.54 x 0.76 | 5′1" x 2′5"   |
|                  |             |               |

#### **B5**: 2 BEDROOM: 70.0M<sup>2</sup> (753.4FT<sup>2</sup>)

| SPACE            | METRIC      | IMPERIAL      |
|------------------|-------------|---------------|
| Kitchen / Living | 6.57 x 4.04 | 21'6" x 13'3" |
| Bedroom 1        | 3.70 x 3.02 | 12'1" x 9"9"  |
| Ensuite          | 2.32 x 1.67 | 7'6" x 5"5"   |
| Bedroom 2        | 3.28 x 4.61 | 10'8" x 15'1" |
| Bathroom         | 2.06 x 2.43 | 6'8" x 7'10"  |
| Storage          | 0.78 x 1.78 | 2'6" x 5'8"   |
|                  |             |               |

#### **B9:** 1 BEDROOM: 50.0M<sup>2</sup> (538.2FT<sup>2</sup>)

| SPACE            | METRIC      | IMPERIAL      |
|------------------|-------------|---------------|
| Kitchen / Living | 3.91 x 6.23 | 12'8" x 20'5  |
| Bedroom          | 3.65 x 4.35 | 11'10" x 14'3 |
| Bathroom         | 2.06 x 2.43 | 6'8" x 7'10"  |
| Storage          | 1.14 x 1.18 | 3'8" x 3'9"   |
|                  |             |               |

#### **B10:** 2 BEDROOM: 70.8M<sup>2</sup> (762FT<sup>2</sup>)

| PACE             | METRIC       | IMPERIAL      |
|------------------|--------------|---------------|
| (itchen / Living | 4.76 x 5.68  | 15'6" x 18'6" |
| Bedroom 1        | 3.94 x 4.50  | 12'9" x 14'8" |
| Bedroom 2        | 4.76 x 2.93  | 15'6" x 9'6"  |
| Bathroom         | 2.34 x 2.28  | 7′7" x 7′5"   |
| Storage          | 0.775 x 1.54 | 2'5" x 5'1"   |