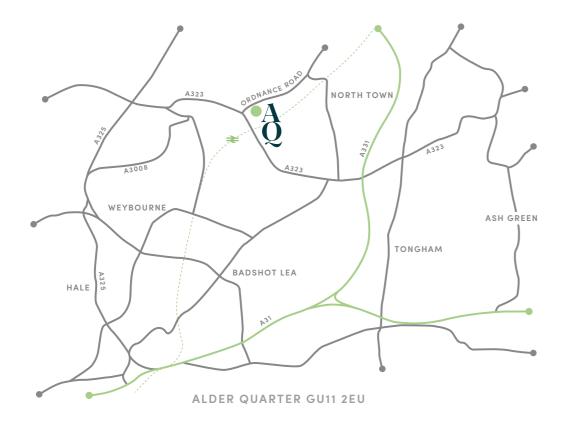

# Well connected location

#### PERFECT FOR COMMUTING

Aldershot offers excellent connections for both rail and road networks. It is close to the A3 and M3, both of which connect easily with the M25, and the M4 is also easily accessible. A mere hour from the coast, Alder Quarter offers the luxury of a varied lifestyle with Hayling Island, the Witterings and port towns within easy reach.

The town centre itself is in walking distance from Alder Quarter, with the Railway Station being only 5 minutes away on foot. The station connects Aldershot to London Waterloo and Guildford and nearby stations connect to North Camp, Reading, and even London Gatwick. Aldershot also benefits from being in close proximity to Farnborough and Farnborough airport, with train routes to and from them. There are also train lines to and from Farnham.

SOURCE: NATIONAL RAIL ENQUIRIES

47 MINS TO LONDON WATERLOO

17 MINS TO GUILDFORD

14 MINS TO CAMBERLEY Beautiful interiors that combine the best of contemporary design with the space required for modern day living.