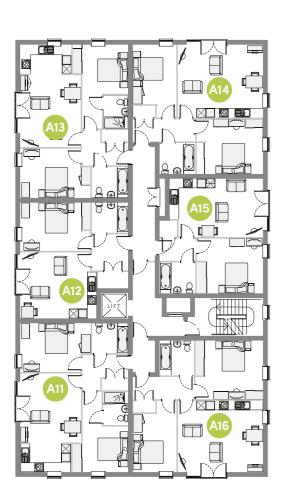

Second floor plans

#### **Alder House**

#### A12: 1 BEDROOM: 50.0M2 (538.2FT2)

| SPACE            | METRIC      | IMPERIAL      |
|------------------|-------------|---------------|
| Kitchen / Living | 4.40 x 4.93 | 14'5" x 16'2" |
| Bedroom          | 3.25 x 4.61 | 10'7" x 15'1" |
| Bathroom         | 2.06 x 2.43 | 6'8" x 7'10"  |
| Storage          | 1.09 x 2.08 | 3'6" x 6'8"   |
|                  |             |               |

#### A13: 2 BEDROOM: 70.0M<sup>2</sup> (753.4FT<sup>2</sup>)

| SPACE            | METRIC      | IMPERIAL      |
|------------------|-------------|---------------|
| Kitchen / Living | 6.80 x 4.01 | 22'3" x 13'2" |
| Bedroom 1        | 3.17 x 3.22 | 10'4" x 10'6" |
| Ensuite          | 2.25 x 1.67 | 7'4" x 5'5"   |
| Bedroom 2        | 3.28 x 4.60 | 10'8" x 15'1" |
| Bathroom         | 2.06 x 2.43 | 6'8" x 7'10"  |
| Storage          | 0.78 x 1.78 | 2'6" x 5'8"   |
|                  |             |               |

#### **A14:** 2 BEDROOM: 70.0M<sup>2</sup> (753.4FT<sup>2</sup>)

| SPACE            | METRIC      | IMPERIAL      |
|------------------|-------------|---------------|
| Kitchen / Living | 4.80 x 5.73 | 15′8″ x 18′8″ |
| Bedroom 1        | 3.68 x 4.50 | 12'1" x 14'4" |
| Bedroom 2        | 2.96 x 3.96 | 9'7" x 12'10" |
| Bathroom         | 2.09 x 2.28 | 6'9" x 7'5"   |
| Storage          | 1.54 x 0.76 | 5'1" x 2'5"   |

#### A11: 2 BEDROOM: 70.0M<sup>2</sup> (753.4FT<sup>2</sup>)

| SPACE            | METRIC      | IMPERIAL      |
|------------------|-------------|---------------|
| Kitchen / Living | 6.57 x 4.03 | 21'6" x 13'2" |
| Bedroom 1        | 3.70 x 3.02 | 12'1" x 9"9"  |
| Ensuite          | 2.32 x 1.67 | 7'6" x 5"5"   |
| Bedroom 2        | 3.28 x 4.61 | 10'8" x 15'1" |
| Bathroom         | 2.06 x 2.43 | 6'8" x 7'10"  |
| Storage          | 0.78 x 1.78 | 2'6" x 5'8"   |

#### **A15:** 1 BEDROOM: 50.0M<sup>2</sup> (538.2FT<sup>2</sup>)

| SPACE            | METRIC      | IMPERIAL       |
|------------------|-------------|----------------|
| Kitchen / Living | 3.91 x 6.23 | 12'8" x 20'5"  |
| Bedroom          | 3.65 x 4.35 | 11'10" x 14'3" |
| Bathroom         | 2.06 x 2.43 | 6'8" x 7'10"   |
| Storage          | 1.14 x 1.18 | 3'8" x 3'9"    |
|                  |             |                |

#### A16: 2 BEDROOM: 70.8M2 (762FT2)

| SPACE            | METRIC      | IMPERIAL      |
|------------------|-------------|---------------|
| Kitchen / Living | 4.76 x 5.68 | 15'6" x 18'6" |
| Bedroom 1        | 3.94 x 4.50 | 12'9" x 14'8" |
| Bedroom 2        | 2.93 x 4.79 | 9'6" x 15'7"  |
| Bathroom         | 2.34 x 2.28 | 7'7" x 7'5"   |
| Storage          | 1.54 x 0.76 | 5'1" x 2'5"   |