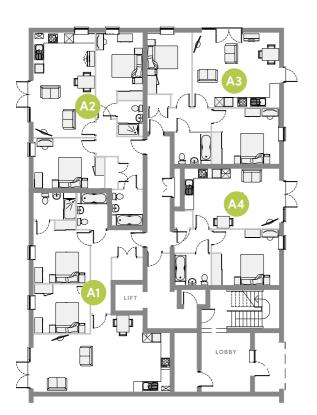

Ground floor plans

#### **Alder House**

#### **A1:** 2 BEDROOM: 87.8M<sup>2</sup> (945.1FT<sup>2</sup>)

| SPACE            | METRIC      | IMPERIAL       |
|------------------|-------------|----------------|
| Kitchen / Living | 3.71 x 8.94 | 12'2" x 29'3"  |
| Bedroom 1        | 3.44 x 3.65 | 11′3″ x 11′10″ |
| Ensuite          | 2.72 x 1.80 | 8'9" x 5'9"    |
| Bedroom 2        | 3.22 x 3.65 | 10'6" x 12'0"  |
| Bathroom         | 2.39 x 2.04 | 7'8" x 6'7"    |
| Storage          | 1.46 x 2.10 | 4'8" x 6'9"    |
|                  |             |                |

#### A2: 2 BEDROOM: 76.0M2 (818.05FT2)

| SPACE            | METRIC      | IMPERIAL      |
|------------------|-------------|---------------|
| Kitchen / Living | 3.96 x 6.77 | 13'0" x 22'2" |
| Bedroom 1        | 4.35 x 3.08 | 14'3" x 10'1" |
| Ensuite          | 2.25 x 1.67 | 7'4" x 5'5"   |
| Bedroom 2        | 4.61 x 3.28 | 15′1″ x 10′8″ |
| Bathroom         | 2.39 x 1.99 | 7'8" x 6'5"   |
| Storage          | 2.06 x 0.79 | 6'8" x 2'6"   |
|                  |             |               |

#### A3: 2 BEDROOM: 70.0M2 (753.4FT2)

| SPACE            | METRIC      | IMPERIAL      |
|------------------|-------------|---------------|
| Kitchen / Living | 4.8 x 5.72  | 15′8″ x 18′8″ |
| Bedroom 1        | 3.68 x 4.35 | 12'1" x 14'3" |
| Bedroom 2        | 2.96 x 3.96 | 9'7" x 12'10" |
| Bathroom         | 2.09 x 2.43 | 6'9" x 7'10"  |
| Storage          | 1.54 x 0.76 | 5'1" x 2'5"   |
|                  |             |               |

#### A4: 1 BEDROOM: 50.0M2 (538.2FT2)

| SPACE            | METRIC      | IMPERIAL       |
|------------------|-------------|----------------|
| Kitchen / Living | 3.91 x 6.23 | 12'8" x 20'5"  |
| Bedroom          | 3.65 x 4.35 | 11′10″ x 14′3″ |
| Bathroom         | 2.06 x 2.43 | 6'8" x 7'10"   |
| Storage          | 1.14 x 1.18 | 3'8" x 3'9"    |
|                  |             |                |