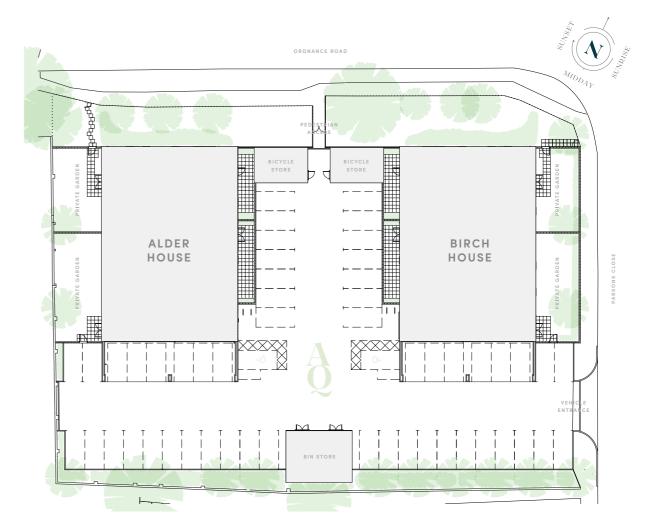

The development boasts 32 modern apartments, with the ground floor apartments benefiting from private gardens. For those that drive or cycle, there are 54 parking spaces available and 2 secure bicycle stores.

#### Development layout

The development layout is for illustrative purposes only. It does not purport to show the provisions for private and public open landscaping, final road or footpath patterns, surface or boundary treatments, parking provisions or the exact position or size of individual plots. These features may, on occasion, change as the development progresses. Please ask the sales advisor for current details prior to reservation.