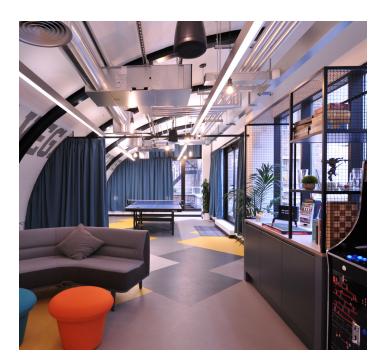

The 1st Floor benefits from an extremely high quality fit out, offering outstanding staff and client facilities ranging from a bespoke coffee shop to flexible meeting space and even sleep pods.

### **AMENITIES**

- Fully fitted
- Bespoke coffee shop and break out areas
- 9x Meeting rooms
- 2x Telephone booths
- 2x Large break out spaces
- 2x Terrace's
- 2 x Executive offices
- 143 Open plan work stations
- Suspended LED lighting
- Exposed air-conditioning system
- 3 x Passenger lifts
- Commissionaire
- Raised Floors
- Bike storage Shower facilities