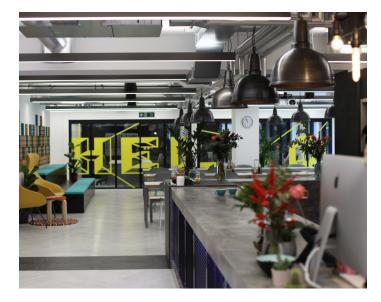

#### DESCRIPTION

Saffron House has recently been extensively refurbished to provide Grade A, contemporary office space. The ground floor with it's new façade and large glazing offers a manned reception and large communal lounge area.

The 1st Floor benefits from an extremely high quality fit out, offering outstanding staff and client facilities ranging from a bespoke coffee shop to flexible meeting space and even sleep pods.