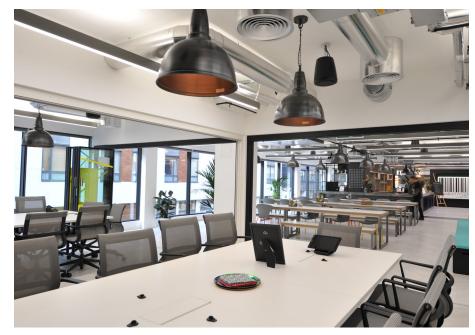

The 1st Floor benefits from an extremely high quality fit out, offering outstanding staff and client facilities ranging from a bespoke coffee shop to flexible meeting space and even sleep pods.

### **AMENITIES**

- Fully fitted
- Bespoke coffee shop and break out areas
- 9x Meeting rooms
- 2x Telephone booths
- 2x Large break out spaces
- 2x Terrace's
- 2 x Executive offices
- 143 Open plan work stations
- Suspended LED lighting
- Exposed air-conditioning system
- 3 x Passenger lifts
- Commissionaire
- Raised Floors
- Bike storage Shower facilities