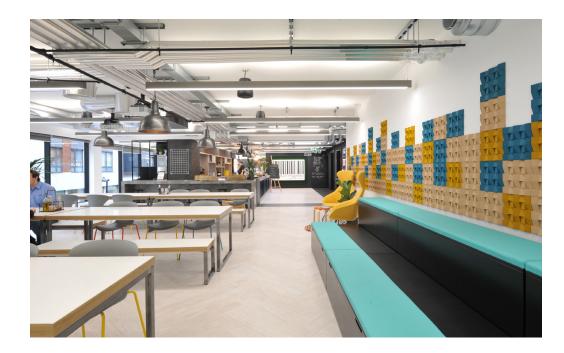

The 1st Floor benefits from an extremely high quality fit out, offering outstanding staff and client facilities ranging from a bespoke coffee shop to flexible meeting space and even sleep pods.

### **AMENITIES**

- Fully fitted
- Bespoke coffee shop and break out areas
- 9x Meeting rooms
- 2x Telephone booths
- 2x Large break out spaces
- 2x Terrace's
- 2 x Executive offices
- 143 Open plan work stations
- Suspended LED lighting
- Exposed air-conditioning system
- 3 x Passenger lifts
- Commissionaire
- Raised Floors
- Bike storage Shower facilities