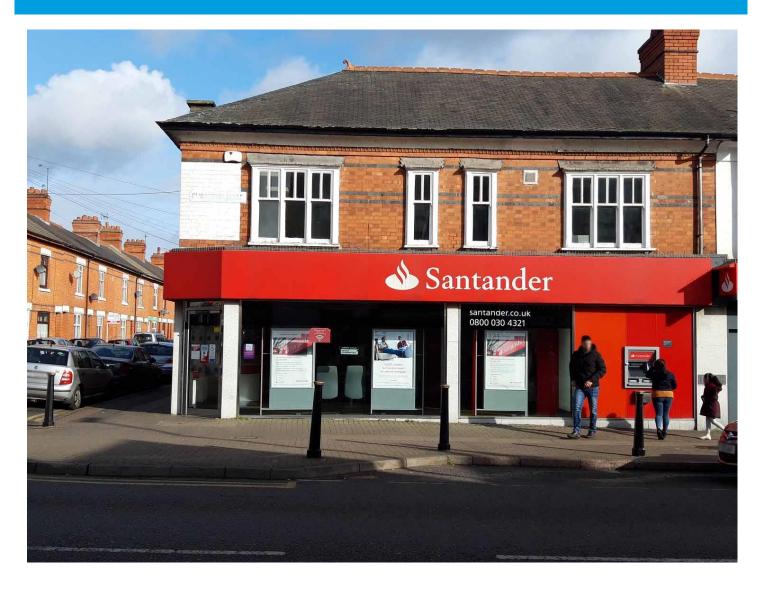

### SITUATION

The property is situated on Evington Road in the Stoneygate area of Leicester, approximately 1.5 miles south east of the city centre. The property is situated in a busy retail district within a popular residential area and benefits from excellent transport links with Leicester station 0.8 miles to the North West.

Nearby occupiers include One Stop, Subway, Cooperative, William Hill and NatWest together with a number of independent retailers.

#### **DESCRIPTION:**

The subject property comprises a double fronted end of terrace unit over ground and first floor. The property is of solid brick construction under a pitched tile roof.

The ground floor has a glazed shop front with a return frontage onto Glossop Street. Internally at ground floor level the property includes a front of house banking hall with a small office to the rear. At first floor level the property benefits from two offices, a training room and a staff room. There are also male and female toilets and two small store rooms. Internally the property benefits from carpeted floors, suspended ceilings with fluorescent lighting.