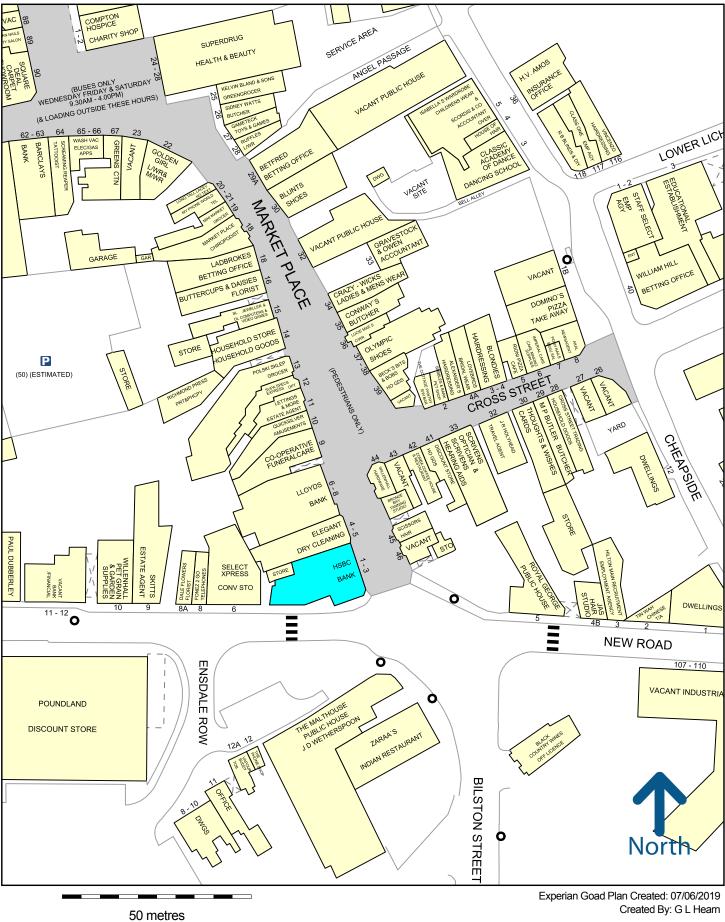

# **SITUATION**

The property is located in the heart of the town centre and is on the west side of Market Place. Nearby occupiers include Co-operative Funeralcare, Lloyds Bank, Greggs and Ladbrokes.