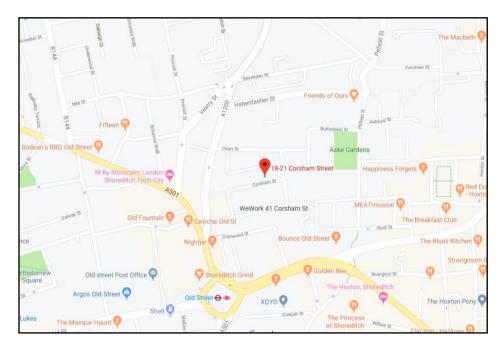

## LOCATION

18-21 Corsham Street is located just to the north of Old Street roundabout, in the area more commonly known as Tech City.

Old Street station is within minutes walk, providing access to the Northern line as well as mainline routes north to Hertfordshire. Hoxton and Moorgate stations are also less than <sup>3</sup>/<sub>4</sub> mile away providing access to the Overground network, and Circle, Metropolitan and Hammersmith & City lines.

On the doorstep are an abundant number of restaurants, bars, hotels and coffee shops in one of the most vibrant areas of London.