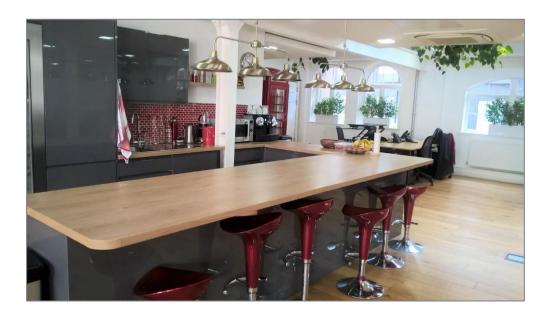

#### DESCRIPTION

18-21 Corsham Street is a former warehouse building converted to office use. The floors have been refurbished to provide modern accommodation while retaining is industrial character.

The 2<sup>nd</sup> and mezzanine floors have been fully fitted to provide an open plan area as well as two meeting rooms, a large break out space and other flexible working spaces.

### AMENITIES

- Fully fitted
- Mix of open plan and meeting spaces
- Large kitchen
- Demised shower and WCs
- Lift
- Air conditioning
- Raised floor