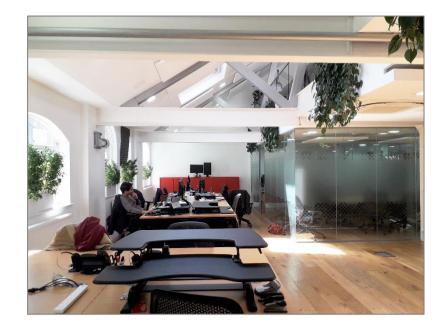

#### DESCRIPTION

18-21 Corsham Street is a former warehouse building converted to office use. The floors have been refurbished to provide modern accommodation while retaining is industrial character.

The 2<sup>nd</sup> and mezzanine floors have been fully fitted to provide an open plan area as well as two meeting rooms, a large break out space and other flexible working spaces.

The demise benefits from its own shower and WCs, as well as wooden flooring and great natural light.

### AMENITIES

- Fully fitted
- Mix of open plan and meeting spaces
- Large kitchen
- Demised shower and WCs
- Lift
- Air conditioning
- Raised floor