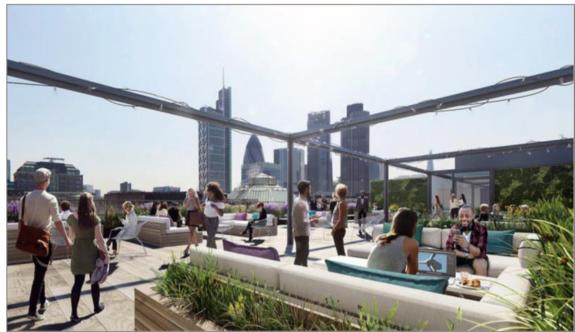

The demise will benefit from its own private terrace overlooking Finsbury Avenue Square as well as access to the communal roof terrace and associated event space.

### **AMENITIES**

- Fully fitted
- Private Terrace
- Communal roof terrace
- Cinema, gym and retail within the building
- BREEAM 'Very Good'
- WiredScore Platinum
- Bike storage, lockers and shower facilities