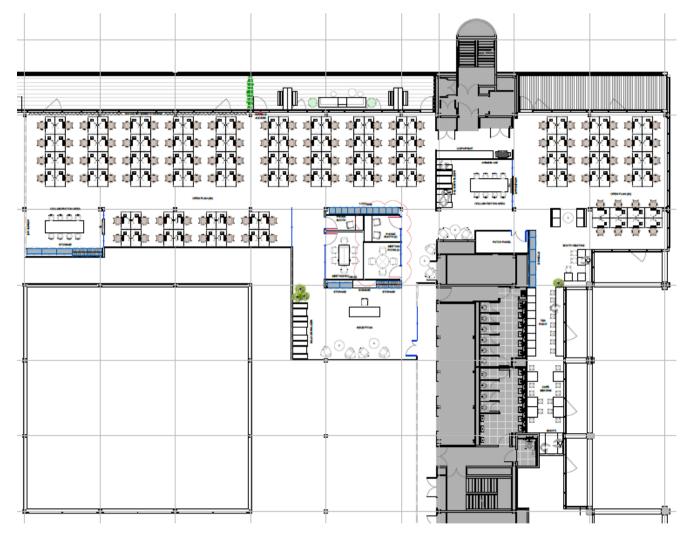

n the building
- BREEAM 'Very Good'
- WiredScore Platinum
- Bike storage, lockers and shower facilities

### **ACCOMODATION**

| Floor                | sqft  | sq m   |
|----------------------|-------|--------|
| Part 6 <sup>th</sup> | 7,446 | 691.76 |

# **LEASE TERMS**

New 2-3 year sublease (set outside sections 24-28 of the Landlord & Tenant Act 1954 part II)



#### **RENT**

£71.50 per sq ft PAX

### **BUSINESS RATES**

Circa £22.00 per sq ft

#### SERVICE CHARGE

£11.25 per sq ft

## **ESTATE CHARGE**

£1.75 per sq ft

#### **EPC**

TBC



# VIEWING AND FURTHER INFORMATION

By appointment through Sole Agents GL Hearn

#### **David Felman**

T +44 (0)7547 583387

E <u>David.Felman@glhearn.com</u>

#### **Edward Cecil**

T +44 (0)7851 243430

E Edward.Cecil@glhearn.com

# FLOOR PLAN





#### Important Notice

- 1. This information is intended as a general outline only for the guidance of intending purchasers and does not constitute an offer or contract, or part of an offer or contract.
- 2. All descriptions, dimensions, references to condition and necessary permissions for use and occupation and other details are given in good faith and are believed to becorrect. Intending purchasers should not, however, rely on them as statements or representations of fact but satisfy themselves by inspection or otherwise as to their correctness.
- 3. No person in the employment of GL Hearn Ltd has any authority to make or give any representation or warranty whatsoever in relation to any of these properties.
- 4. Unless otherwise stated, prices or rents quoted are exclusive of VAT.