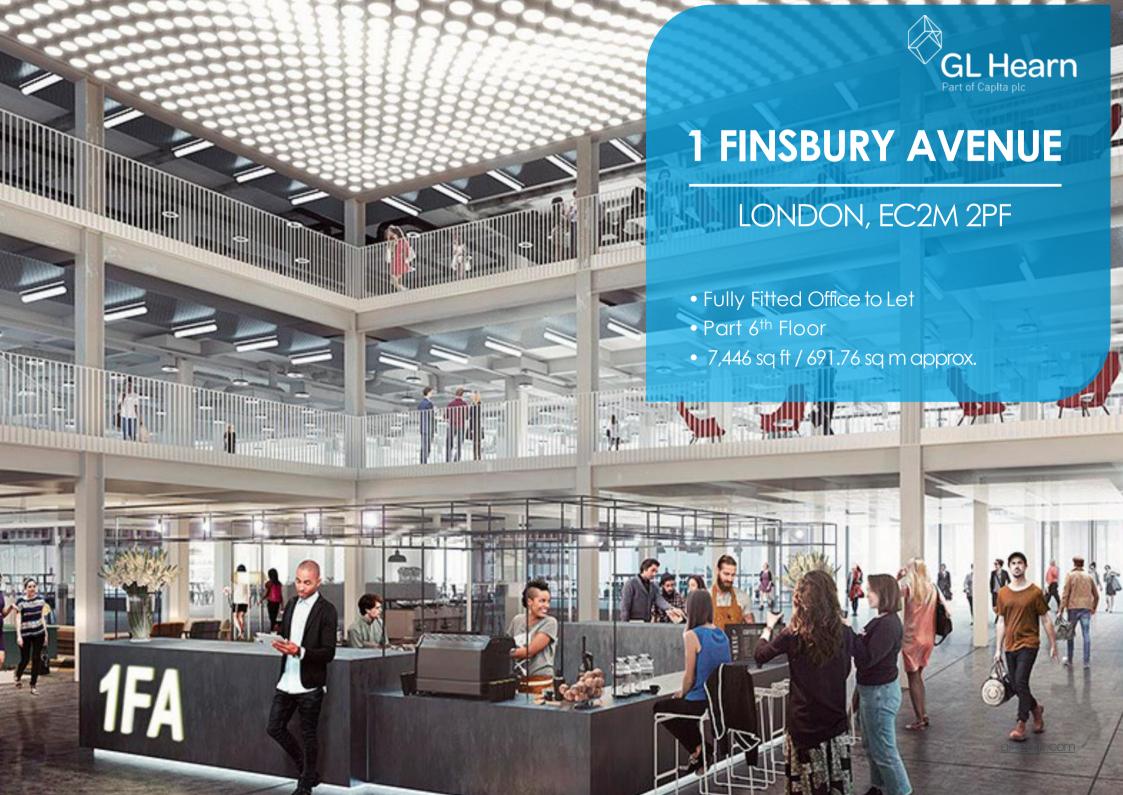

#### **DESCRIPTION**

1 Finsbury Avenue has undergone extensive redevelopment. The new building offers a unique entrance space, open to the public with retail, restaurants and a boutique cinema.

The part 6<sup>th</sup> Floor, will be fully fitted to provide 120 open plan desks as well as a range of meeting rooms, break out spaces and flexible working spaces.

### **AMENITIES**

- Fully fitted
- Private Terrace
- Communal roof terrace
- Cinema, gym and retail within the building
- BREEAM 'Very Good'
- WiredScore Platinum
- Bike storage, lockers and shower facilities

### **ACCOMODATION**

| Floor                | sqft  | sq m   |
|----------------------|-------|--------|
| Part 6 <sup>th</sup> | 7,446 | 691.76 |