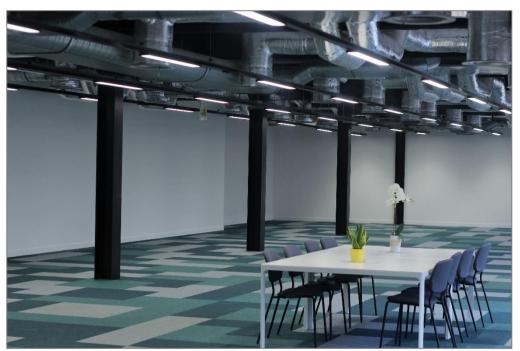

#### **DESCRIPTION**

1 Finsbury Avenue has undergone extensive redevelopment. The new building offers a unique entrance space, open to the public with retail, restaurants and a boutique cinema.

The part 6<sup>th</sup> Floor, will be fully fitted to provide 120 open plan desks as well as a range of meeting rooms, break out spaces and flexible working spaces.

The demise will benefit from its own private terrace overlooking Finsbury Avenue Square as well as access to the communal roof terrace and associated event space.

### **AMENITIES**

- Fully fitted
- Private Terrace
- Communal roof terrace
- Cinema, gym and retail within the building
- BREEAM 'Very Good'
- WiredScore Platinum
- Bike storage, lockers and shower facilities