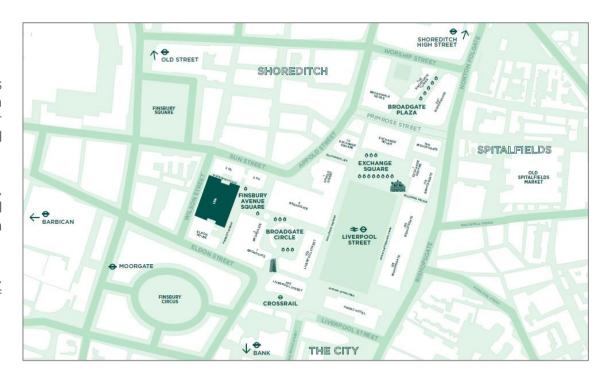

# **LOCATION**

1 Finsbury Avenue, located within the Broadgate Estate which has been designed around it's public squares, is adjacent to London Liverpool Street which is thought to be London's most important transport hub on the Crossrail Network, commutes to the West End will be just 7 minutes and 6 minutes to Canary Wharf.

Outside of the Crossrail network, the station benefits from Central, Hammersmith & City, Circle and Metropolitan Line connections, as well as national rail services. Old Street, Moorgate, Bank and Barbican Stations are all within walking distance.

The estate is undergoing a programme of significant investment, attracting a range of occupiers in the tech sectors and some of London's best food, drink, retail and entertainment operators.