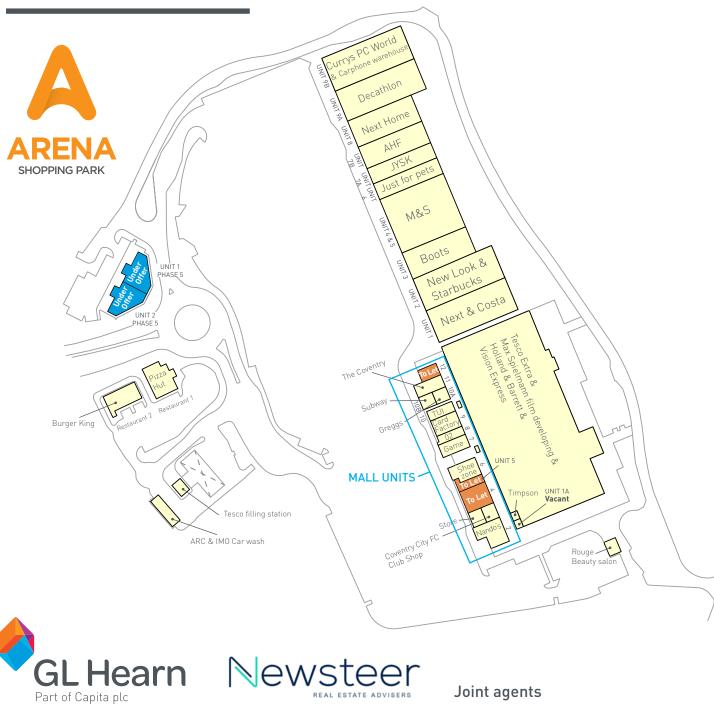

## **OWNERSHIP**

Tesco / Deutsche Bank JV

CAR PARKING

1,650 spaces

| UNIT           | TENANT                      | SQ. FT  |
|----------------|-----------------------------|---------|
| Mall Unit 1    | Nando's                     | 3,079   |
| Unit Unit 3    | Coventry City Football Club | 609     |
| Mall Unit 4    | To Let                      | 3,058   |
| Mall Unit 5    | To Let                      | 1,272   |
| Mall Unit 6    | Shoe Zone                   | 2,456   |
| Mall Unit 7    | Game                        | 1,937   |
| Mall Unit 8    | 02                          | 1,093   |
| Mall Unit 9    | Card Factory                | 2,444   |
| Mall Unit 10   | TUI                         | 1,382   |
| Mall Unit 11   | Coventry Building Society   | 1,700   |
| Mall Unit 12   | To Let                      | 1,297   |
| Unit 1         | Next & Costa                | 15,256  |
| Unit 2         | New Look                    | 14,997  |
| Unit 3         | Boots                       | 9,980   |
| Unit 4 & 5     | Marks & Spencer             | 20,346  |
| Unit 6         | Just for Pets               | 5,995   |
| Unit 7A        | JYSK                        | 5,870   |
| Unit 7B        | Anglia Home Furnishing      | 8,146   |
| Unit 8         | Next Home                   | 10,016  |
| Unit 9A        | Decathlon                   | 15,000  |
| Unit 9B        | Curry's / PC World          | 15,000  |
| Unit 10A       | Greggs                      | 1,000   |
| Unit 10B       | Subway                      | 845     |
| Restaurant 2   | Burger King                 | 2,750   |
| Restaurant 1   | Pizza Hut                   | 3,189   |
| Store          | Tesco Extra                 | 137,516 |
| Mobility Unit  | Rouge                       | 730     |
| Unit 1 Phase 5 | Under Offer                 | 3,412   |
| Unit 2 Phase 5 | Under Offer                 | 3,414   |
|                |                             |         |