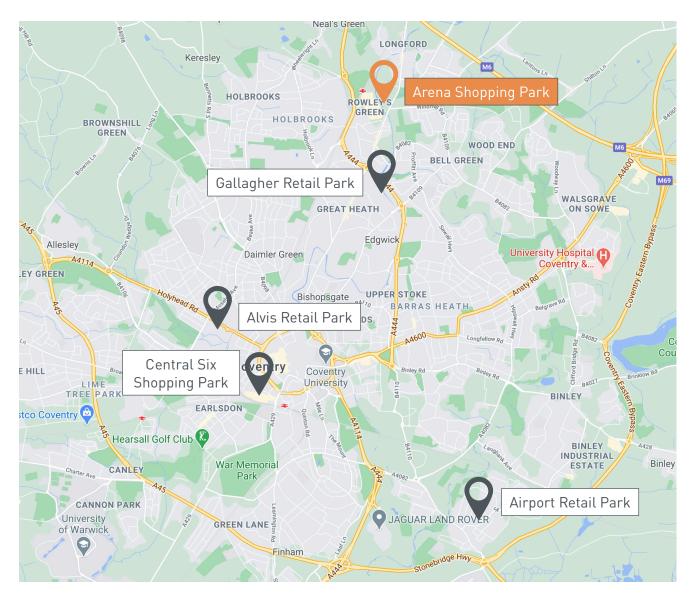

# **Arena Shopping Park**

## Coventry, CV6 6LN

Joint agents

- Arena Shopping Park is adjacent to the Ricoh Arena, just outside of Coventry city centre off of Junction 3 of the M6.
- Approximately 109,000 visitors per week. • 5.7 million annual visitors.
- The retail development includes a 140,000 sq.ft Tesco flagship store, 15 mall shop units totalling 20,000 sq.ft, 10 retail units totalling 120,000 sq.ft including Next, Boots, Borders and Sports World, a variety of restaurants and the new bus interchange.
- Part of a major regeneration area which offers facilities including a new football and rugby stadium, a casino, bus interchange, and shopping mall.