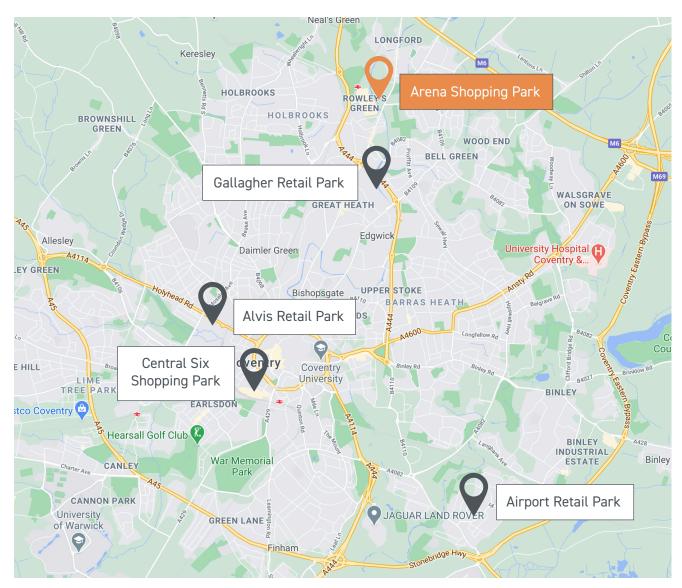

# Arena Shopping Park

### Coventry, CV6 6LN

- Arena Shopping Park is adjacent to the Ricoh Arena, just outside of Coventry city centre off of Junction 3 of the M6.
- Approximately 109,000 visitors per week.
  5.7 million annual visitors.
- The retail development includes a 140,000 sq.ft Tesco flagship store, 15 mall shop units totalling 20,000 sq.ft, 10 retail units totalling 120,000 sq.ft including Next, Boots, Borders and Sports World, a variety of restaurants and the new bus interchange.
- Part of a major regeneration area which offers facilities including a new football and rugby stadium, a casino, bus interchange, and shopping mall.