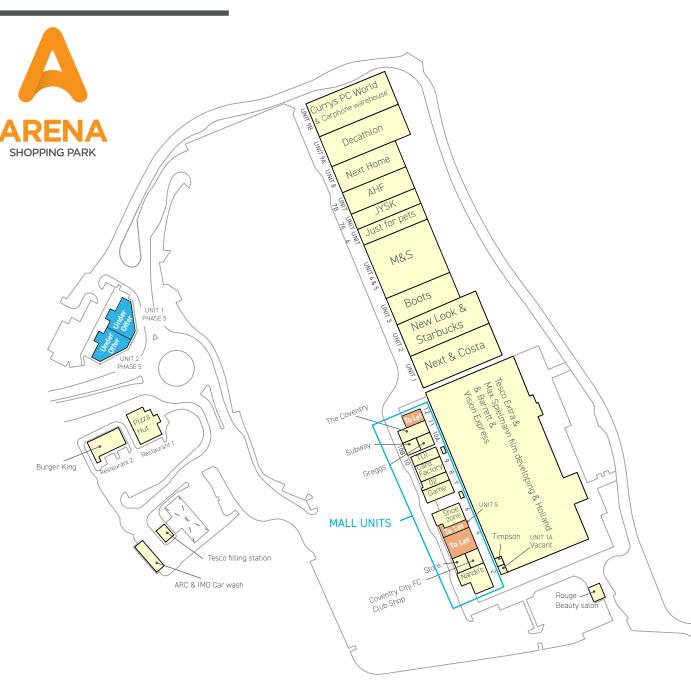

#### **OWNERSHIP** CAR PARKING Tesco / Deutsche Bank JV 1,650 spaces UNIT TENANT SQ. FT Mall Unit 1 Nando's 3.079 Unit Unit 3 Coventry City Football Club 609 Mall Unit 4 To Let 3,058 Mall Unit 5 To Let 1.272 Mall Unit 6 Shoe Zone 2,456 Mall Unit 7 Game 1,937 Mall Unit 8 02 1,093 Mall Unit 9 Card Factory 2,444 Mall Unit 10 TUI 1,382 Mall Unit 11 Coventry Building Society 1,700 Mall Unit 12 To Let 1.297 Unit 1 Next & Costa 15,256 Unit 2 New Look 14,997 Unit 3 Boots 9,980 Marks & Spencer Unit 4 & 5 20,346 Unit 6 Just for Pets 5.995 Unit 7A JYSK 5,870 Unit 7B Anglia Home Furnishing 8,146 Unit 8 Next Home 10,016 Unit 9A Decathlon 15,000 Unit 9B Curry's / PC World 15,000 Unit 10A Greggs 1,000 Unit 10B Subway 845 Burger King Restaurant 2 2,750 Restaurant 1 Pizza Hut 3,189 Store Tesco Extra 137,516 Mobility Unit Rouge 730