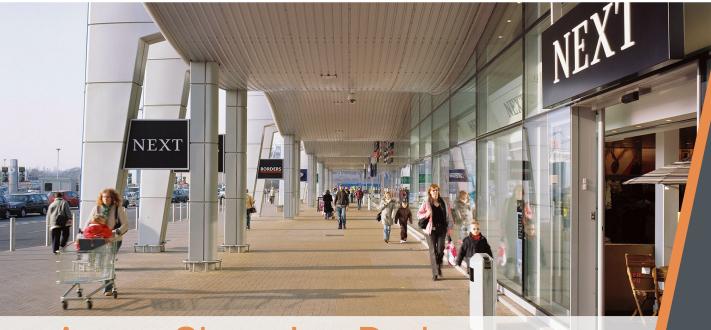

# Arena Shopping Park

### Coventry, CV6 6LN

- Arena Shopping Park is adjacent to the Ricoh Arena, just outside of Coventry city centre off of Junction 3 of the M6.
- Approximately 109,000 visitors per week.
  5.7 million annual visitors.
- The retail development includes a 140,000 sq.ft Tesco flagship store, 15 mall shop units totalling 20,000 sq.ft, 10 retail units totalling 120,000 sq.ft including Next, Boots, Borders and Sports World, a variety of restaurants and the new bus interchange.
- Part of a major regeneration area which offers facilities including a new football and rugby stadium, a casino, bus interchange, and shopping mall.

The shopping park is designed to emulate the high street, extending through the mall and retail park, linking the retail with the railway station, football stadium and other leisure facilities.

arenashopping.com