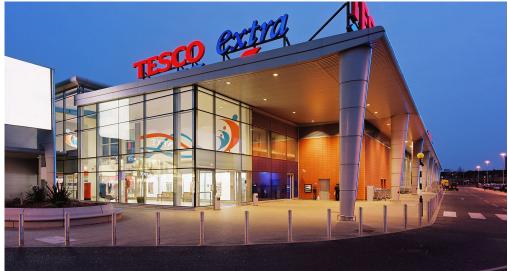

### Coventry, CV6 6LN

- Arena Shopping Park is adjacent to the Ricoh Arena, just outside of Coventry city centre off of Junction 3 of the M6.
- Approximately 109,000 visitors per week.
  5.7 million annual visitors.
- The retail development includes a 140,000 sq.ft Tesco flagship store, 15 mall shop units totalling 20,000 sq.ft, 10 retail units totalling 120,000 sq.ft including Next, Boots, Borders and Sports World, a variety of restaurants and the new bus interchange.
- Part of a major regeneration area which offers facilities including a new football and rugby stadium, a casino, bus interchange, and shopping mall.

#### **OWNERSHIP** CAR PARKING Tesco / Deutsche Bank JV 1,650 spaces UNIT TENANT SQ. FT Mall Unit 1 Nando's 3.079 Unit Unit 3 Coventry City Football Club 609 Mall Unit 4 To Let 3,058 Mall Unit 5 To Let 1.272 Mall Unit 6 Shoe Zone 2,456 Mall Unit 7 Game 1,937 Mall Unit 8 02 1,093 Mall Unit 9 Card Factory 2,444 Mall Unit 10 TUI 1,382 Mall Unit 11 Coventry Building Society 1,700 Mall Unit 12 To Let 1.297 Unit 1 Next & Costa 15,256 Unit 2 New Look 14,997 Unit 3 Boots 9,980 Marks & Spencer Unit 4 & 5 20,346 Unit 6 Just for Pets 5.995 Unit 7A JYSK 5,870 Unit 7B Anglia Home Furnishing 8,146 Unit 8 Next Home 10,016 Unit 9A Decathlon 15,000 Unit 9B Curry's / PC World 15,000 Unit 10A Greggs 1,000 Unit 10B Subway 845 Burger King Restaurant 2 2,750 Restaurant 1 Pizza Hut 3,189 Store Tesco Extra 137,516 Mobility Unit Rouge 730