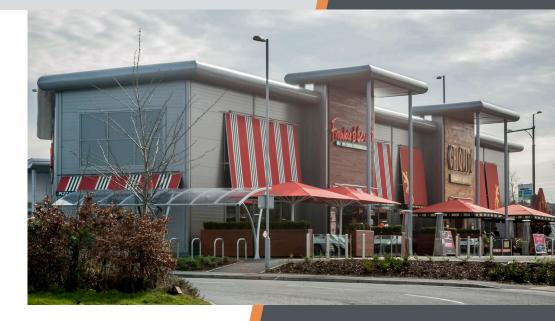

# To Let – Fully Fitted Restaurant Premises

3,412 sq. ft (316.99 sq. m)

Unit 1 (food store 3) Coventry Arena Shopping Park, CV6 6AS

REAL ESTATE ADVISERS

- Prime shopping park
- Anchored by a top performing Tesco Extra
- 5.7 million visitors a year
- Excellent tenant mix

#### DESCRIPTION

=

The property comprises a terraced building of steel frame construction with part glazed and part composite clad elevations. The property is arranged over the ground floor and provides a terrace of retail units, including Boots, M&S, Next and New Look.