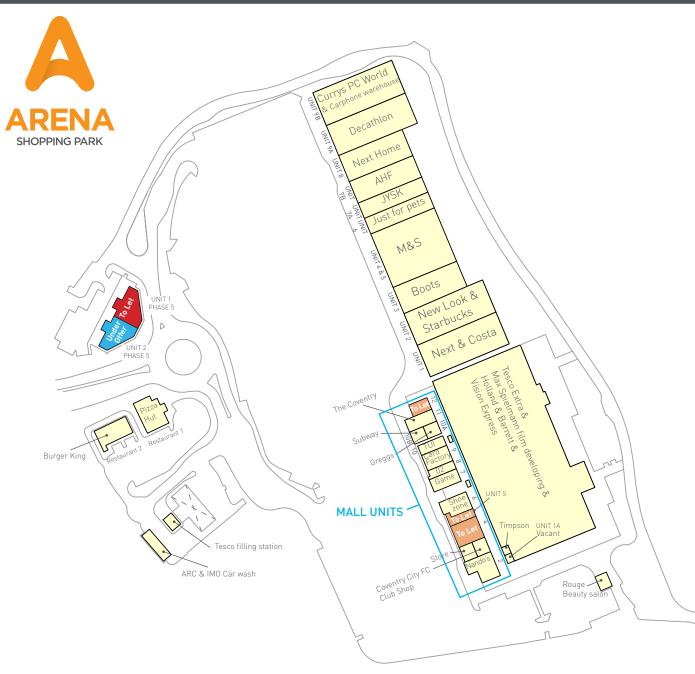

#### EPC

EPC Rating – C

Further details on request

| UNIT           | TENANT                      | SQ.<br>FT |
|----------------|-----------------------------|-----------|
| Mall Unit 1    | Nando's                     | 3,079     |
| Unit Unit 3    | Coventry City Football Club | 609       |
| Mall Unit 4    | To Let                      | 3,058     |
| Mall Unit 5    | To Let                      | 1,272     |
| Mall Unit 6    | Shoe Zone                   | 2,456     |
| Mall Unit 7    | Game                        | 1,937     |
| Mall Unit 8    | 02                          | 1,093     |
| Mall Unit 9    | Card Factory                | 2,444     |
| Mall Unit 10   | TUI                         | 1,382     |
| Mall Unit 11   | Coventry Building Society   | 1,700     |
| Mall Unit 12   | To Let                      | 1,297     |
| Unit 1         | Next & Costa                | 15,256    |
| Unit 2         | New Look                    | 14,997    |
| Unit 3         | Boots                       | 9,980     |
| Unit 4 & 5     | Marks & Spencer             | 20,346    |
| Unit 6         | Just for Pets               | 5,995     |
| Unit 7A        | JYSK                        | 5,870     |
| Unit 7B        | Anglia Home Furnishing      | 8,146     |
| Unit 8         | Next Home                   | 10,016    |
| Unit 9A        | Decathlon                   | 15,000    |
| Unit 9B        | Curry's / PC World          | 15,000    |
| Unit 10A       | Greggs                      | 1,000     |
| Unit 10B       | Subway                      | 845       |
| Restaurant 2   | Burger King                 | 2,750     |
| Restaurant 1   | Pizza Hut                   | 3,189     |
| Store          | Tesco Extra                 | 137,51    |
| Mobility Unit  | Rouge                       | 730       |
| Unit 1 Phase 5 | To Let                      | 3,412     |
| Unit 2 Phase 5 | Under Offer                 | 3,414     |