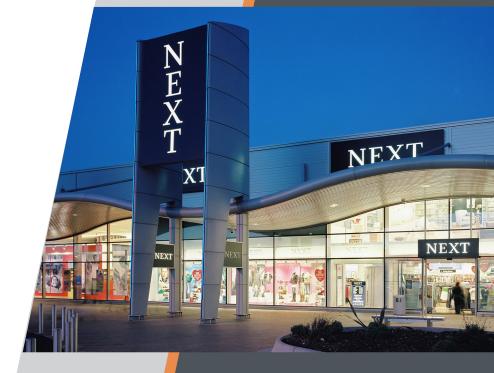

#### DESCRIPTION

=

The property comprises a terraced building of steel frame construction with part glazed and part composite clad elevations. The property is arranged over the ground floor and provides a terrace of retail units, including Boots, M&S, Next and New Look.