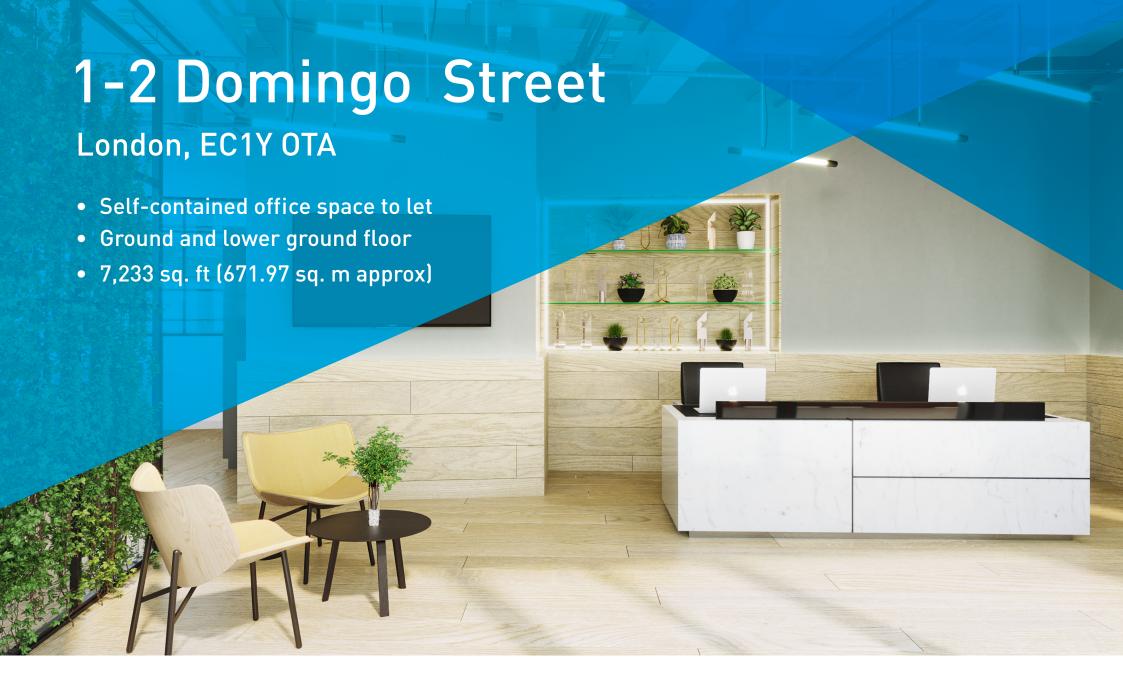

1-2 Domingo Street, London, EC1Y 0TA

#### **DESCRIPTION**

A former warehouse, this building offers an array of character features including exposed brickwork, a feature footbridge and excellent floor-to-ceiling height.

Currently fitted to offer a range of open-plan space, meeting rooms and a tea point; the premises is capable of offering complete flexibility and open-plan floor plates.

## **AMENITIES**

- Converted warehouse
- Exposed brickwork
- Feature footbridge
- Excellent floor-to-ceiling height
- Open-plan floor plates
- Interlinking staircase
- Self-contained with multiple entrances
- Island site