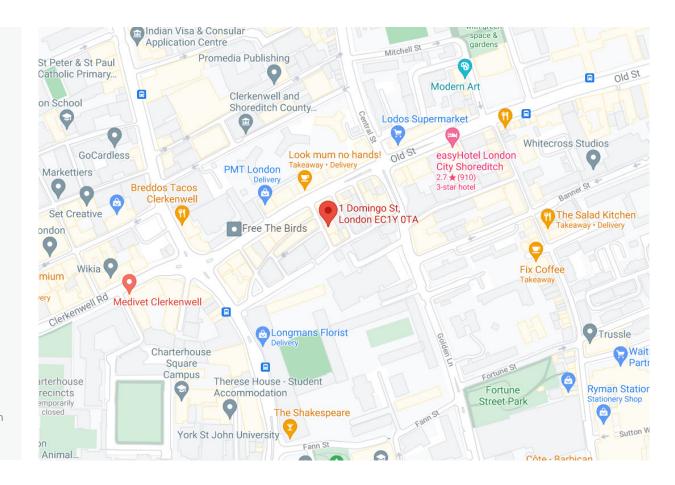

1-2 Domingo Street, London, EC1Y 0TA

#### **LOCATION**

Situated on an island site just off Old Street, this self-contained office benefits from close proximity to major transport hubs such as Old Street (Northern Line and National Rail), Barbican and Farringdon (Elizabeth Line, Thameslink, Circle, Hammersmith & City and Metropolitan Lines). Clerkenwell, Tech City, Shoreditch and even The Square Mile are all close by.

The premises is served by a range of local coffee shops and restaurants and supermarkets as well as the popular Whitecross Street Market.