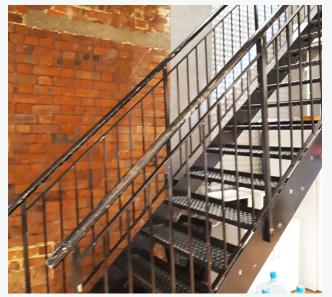

#### **DESCRIPTION**

A former warehouse, this building offers an array of character features including exposed brickwork, a feature footbridge and excellent floor-to-ceiling height.

Currently fitted to offer a range of open-plan space, meeting rooms and a tea point; the premises is capable of offering complete flexibility and open-plan floor plates.

## **AMENITIES**

- Converted warehouse
- Exposed brickwork
- Feature footbridge
- Excellent floor-to-ceiling height
- Open-plan floor plates
- Interlinking staircase
- Self-contained with multiple entrances
- Island site