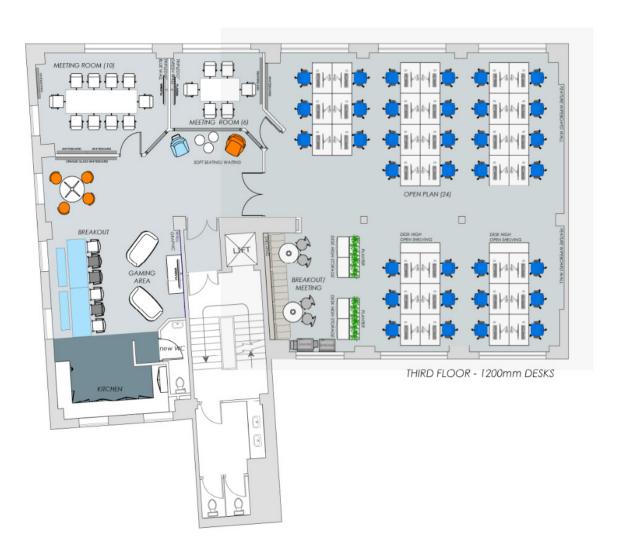

## **FLOOR PLAN**

glhearn.com

#### **DESCRIPTION**

172 Tottenham Court Road is a prominent corner building at the junction with Capper Street. The third floor is largely open plan, full of natural light and has good floor-to-ceiling height. The office has its own meeting room and board room in situ, as well as a kitchenette. The roadside windows benefit from secondary glazing.

## **AMENITIES**

- Open plan
- Fitted
- Good natural light
- Air conditioning
- Secondary glazing
- 1 x 6 person meeting room
- 1 x 10 person meeting room
- 2.6m floor-to-ceiling
- Demised shower
- Bike storage