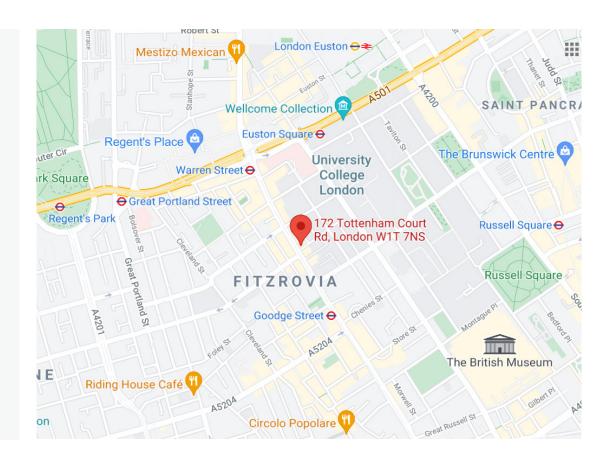

## **LOCATION**

172 Tottenham Court Road is situated at the centre of Fitzrovia and is serviced by Tottenham Court Road, Goodge Street and Warren Street stations, providing access to the Northern, Central, Victoria and Elizabeth lines.

Oxford Street, Regent Street and Charing Cross Road are all nearby, providing a variety of amenities that include eateries, coffee shops and retail. There is also Goodge Place which is within walking distance and home to Goodge Place Market, a hidden gem located in the heart of Fitzrovia.