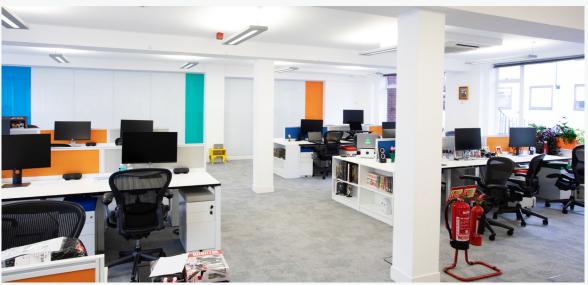

#### **DESCRIPTION**

172 Tottenham Court Road is a prominent corner building at the junction with Capper Street. The third floor is largely open plan, full of natural light and has good floor-to-ceiling height. The office has its own meeting room and board room in situ, as well as a kitchenette. The roadside windows benefit from secondary glazing.

## **AMENITIES**

- Open plan
- Fitted
- Good natural light
- Air conditioning
- Secondary glazing
- 1 x 6 person meeting room
- 1 x 10 person meeting room
- 2.6m floor-to-ceiling
- Demised shower
- Bike storage