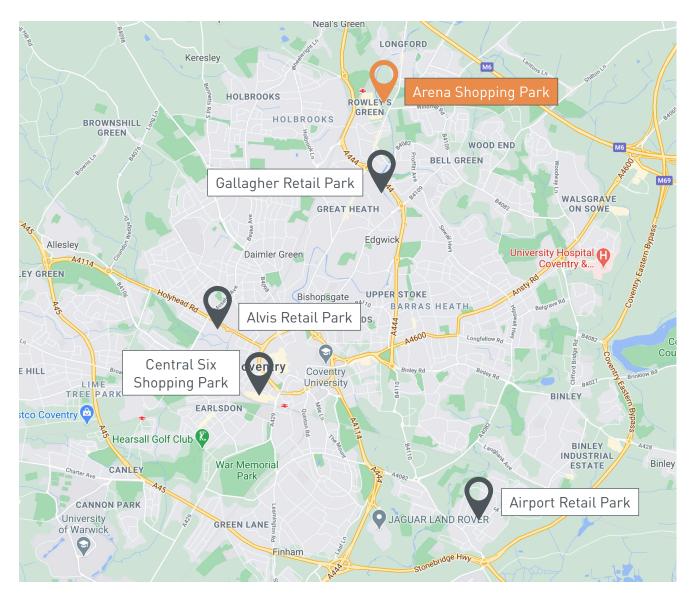

## Drivetime demographics

## **10 MINUTES DRIVE**

| Population                    | 196,234           |
|-------------------------------|-------------------|
| Daytime population            | 177,799           |
| Car ownership % of households | 65%               |
| % Households social grade ABC | 40%               |
| % White collar                | 49%               |
| Top mosaic group              | Family basics 19% |

## **20 MINUTES DRIVE**

| Population                    | 566,542                 |
|-------------------------------|-------------------------|
| Daytime population            | 565,598                 |
| Car ownership % of households | 72%                     |
| % Households social grade ABC | 48%                     |
| % White collar                | 56%                     |
| Top mosaic group              | Aspiring homemakers 15% |

## **30 MINUTES DRIVE**

| Population                    | 1,546,430               |  |
|-------------------------------|-------------------------|--|
| Daytime population            | 1,594,900               |  |
| Car ownership % of households | 75%                     |  |
| % Households social grade ABC | 51%                     |  |
| % White collar                | 59%                     |  |
| Top mosaic group              | Aspiring homemakers 13% |  |