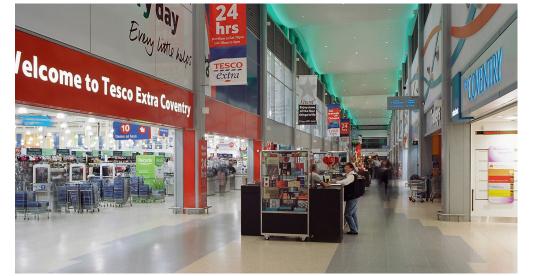

## Coventry, CV6 6LN

Joint agents

- Arena Shopping Park is adjacent to the Ricoh Arena, just outside of Coventry city centre off of Junction 3 of the M6.
- Approximately 109,000 visitors per week. • 5.7 million annual visitors.
- The retail development includes a 140,000 sq.ft Tesco flagship store, 15 mall shop units totalling 20,000 sq.ft, 10 retail units totalling 120,000 sq.ft including Next, Boots, Borders and Sports World, a variety of restaurants and the new bus interchange.
- Part of a major regeneration area which offers facilities including a new football and rugby stadium, a casino, bus interchange, and shopping mall.

## **OWNERSHIP**

Tesco / Deutsche Bank JV

CAR PARKING

1,650 spaces

| UNIT           | TENANT                      | SQ. FT  |
|----------------|-----------------------------|---------|
| Mall Unit 1    | Nando's                     | 3,079   |
| Unit Unit 3    | Coventry City Football Club | 609     |
| Mall Unit 4    | To Let                      | 3,058   |
| Mall Unit 5    | To Let                      | 1,272   |
| Mall Unit 6    | Shoe Zone                   | 2,456   |
| Mall Unit 7    | Game                        | 1,937   |
| Mall Unit 8    | 02                          | 1,093   |
| Mall Unit 9    | Card Factory                | 2,444   |
| Mall Unit 10   | TUI                         | 1,382   |
| Mall Unit 11   | Coventry Building Society   | 1,700   |
| Mall Unit 12   | To Let                      | 1,297   |
| Unit 1         | Next & Costa                | 15,256  |
| Unit 2         | New Look                    | 14,997  |
| Unit 3         | Boots                       | 9,980   |
| Unit 4 & 5     | Marks & Spencer             | 20,346  |
| Unit 6         | Just for Pets               | 5,995   |
| Unit 7A        | JYSK                        | 5,870   |
| Unit 7B        | Anglia Home Furnishing      | 8,146   |
| Unit 8         | Next Home                   | 10,016  |
| Unit 9A        | Decathlon                   | 15,000  |
| Unit 9B        | Curry's / PC World          | 15,000  |
| Unit 10A       | Greggs                      | 1,000   |
| Unit 10B       | Subway                      | 845     |
| Restaurant 2   | Burger King                 | 2,750   |
| Restaurant 1   | Pizza Hut                   | 3,189   |
| Store          | Tesco Extra                 | 137,516 |
| Mobility Unit  | Rouge                       | 730     |
| Unit 1 Phase 5 | Under Offer                 | 3,412   |
| Unit 2 Phase 5 | Under Offer                 | 3,414   |
|                |                             |         |