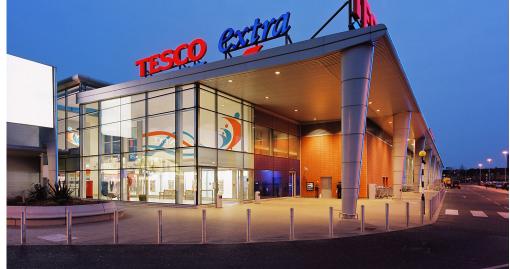

## Coventry, CV6 6LN

Joint agents

- Arena Shopping Park is adjacent to the Ricoh Arena, just outside of Coventry city centre off of Junction 3 of the M6.
- Approximately 109,000 visitors per week. • 5.7 million annual visitors.
- The retail development includes a 140,000 sq.ft Tesco flagship store, 15 mall shop units totalling 20,000 sq.ft, 10 retail units totalling 120,000 sq.ft including Next, Boots, Borders and Sports World, a variety of restaurants and the new bus interchange.
- Part of a major regeneration area which offers facilities including a new football and rugby stadium, a casino, bus interchange, and shopping mall.

## **OWNERSHIP**

Tesco / Deutsche Bank JV

CAR PARKING

1,650 spaces

| UNIT           | TENANT                      | SQ. FT  |
|----------------|-----------------------------|---------|
| Mall Unit 1    | Nando's                     | 3,079   |
| Unit Unit 3    | Coventry City Football Club | 609     |
| Mall Unit 4    | To Let                      | 3,058   |
| Mall Unit 5    | To Let                      | 1,272   |
| Mall Unit 6    | Shoe Zone                   | 2,456   |
| Mall Unit 7    | Game                        | 1,937   |
| Mall Unit 8    | 02                          | 1,093   |
| Mall Unit 9    | Card Factory                | 2,444   |
| Mall Unit 10   | TUI                         | 1,382   |
| Mall Unit 11   | Coventry Building Society   | 1,700   |
| Mall Unit 12   | To Let                      | 1,297   |
| Unit 1         | Next & Costa                | 15,256  |
| Unit 2         | New Look                    | 14,997  |
| Unit 3         | Boots                       | 9,980   |
| Unit 4 & 5     | Marks & Spencer             | 20,346  |
| Unit 6         | Just for Pets               | 5,995   |
| Unit 7A        | JYSK                        | 5,870   |
| Unit 7B        | Anglia Home Furnishing      | 8,146   |
| Unit 8         | Next Home                   | 10,016  |
| Unit 9A        | Decathlon                   | 15,000  |
| Unit 9B        | Curry's / PC World          | 15,000  |
| Unit 10A       | Greggs                      | 1,000   |
| Unit 10B       | Subway                      | 845     |
| Restaurant 2   | Burger King                 | 2,750   |
| Restaurant 1   | Pizza Hut                   | 3,189   |
| Store          | Tesco Extra                 | 137,516 |
| Mobility Unit  | Rouge                       | 730     |
| Unit 1 Phase 5 | Under Offer                 | 3,412   |
| Unit 2 Phase 5 | Under Offer                 | 3,414   |
|                |                             |         |