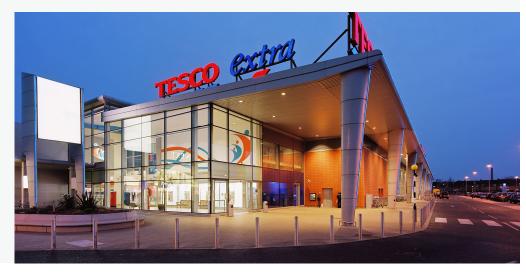

Unit 12 is directly opposite a top performing Tesco Extra which attracts approximately 109,000 visitors a week and 5.7 million a year.