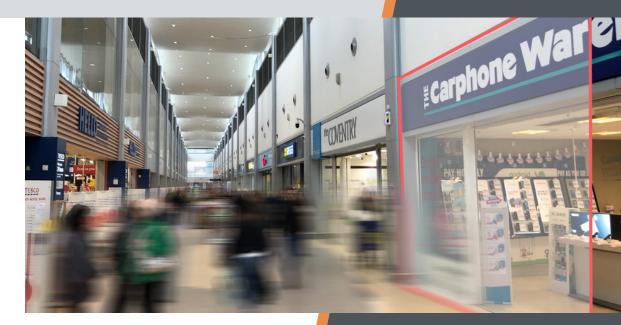

#### DESCRIPTION

The property comprises a terraced building of steel frame construction with part glazed and part composite clad elevations. The property is arranged over the ground floor and provides a terrace of retail units, including Boots, M&S, Next and New Look.

#### ACCOMMODATION

The premise fronts the entrance of the mall and is offered in excellent, fully fitted, and equipped condition extending to the following approximate floor areas (from VOA):

Ground Floor 1,296 sq. ft / (120.40 sq. m)