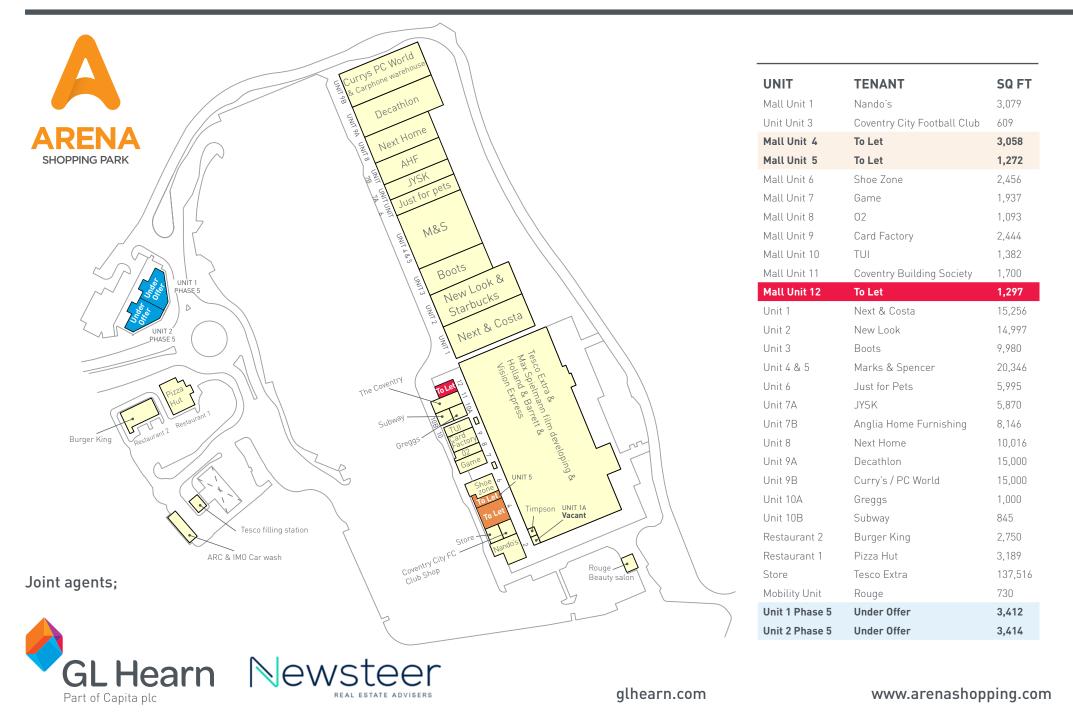

# **To Let – Prime Retail Unit** 1,296 sq. ft (120.40 sq. m) **Mall Unit 12** Coventry Arena Shopping Park, CV6 6AS

- Prime shopping park
- Anchored by a top performing Tesco Extra
- 5.7 million visitors a year
- Excellent tenant mix

#### ACCOMMODATION

The premise fronts the entrance of the mall and is offered in excellent, fully fitted, and equipped condition extending to the following approximate floor areas (from VOA):

Ground Floor 1,296 sq. ft / (120.40 sq. m)