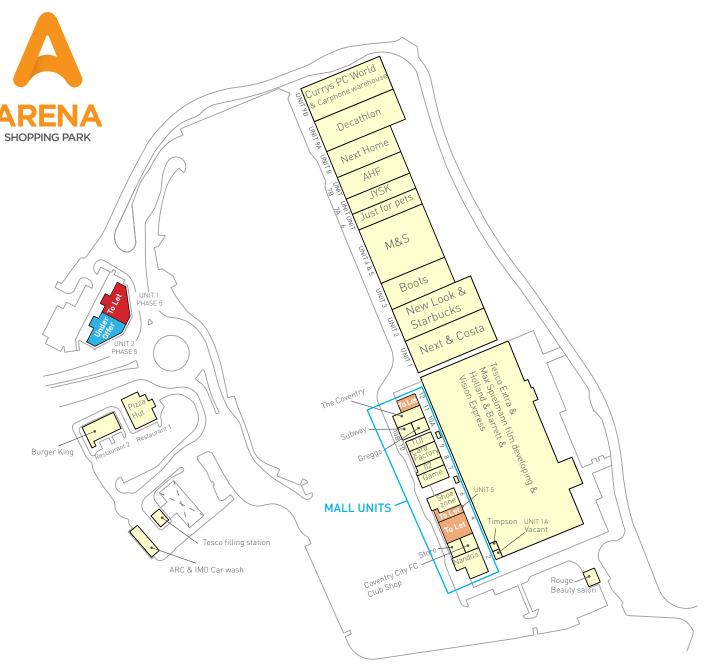

## **EPC**

EPC Rating - C

Further details on request

| UNIT           | TENANT                      | SQ.     |
|----------------|-----------------------------|---------|
| OIVII          | ILIVAINI                    | FT      |
| Mall Unit 1    | Nando's                     | 3,079   |
| Unit Unit 3    | Coventry City Football Club | 609     |
| Mall Unit 4    | To Let                      | 3,058   |
| Mall Unit 5    | To Let                      | 1,272   |
| Mall Unit 6    | Shoe Zone                   | 2,456   |
| Mall Unit 7    | Game                        | 1,937   |
| Mall Unit 8    | 02                          | 1,093   |
| Mall Unit 9    | Card Factory                | 2,444   |
| Mall Unit 10   | TUI                         | 1,382   |
| Mall Unit 11   | Coventry Building Society   | 1,700   |
| Mall Unit 12   | To Let                      | 1,297   |
| Unit 1         | Next & Costa                | 15,256  |
| Unit 2         | New Look                    | 14,997  |
| Unit 3         | Boots                       | 9,980   |
| Unit 4 & 5     | Marks & Spencer             | 20,346  |
| Unit 6         | Just for Pets               | 5,995   |
| Unit 7A        | JYSK                        | 5,870   |
| Unit 7B        | Anglia Home Furnishing      | 8,146   |
| Unit 8         | Next Home                   | 10,016  |
| Unit 9A        | Decathlon                   | 15,000  |
| Unit 9B        | Curry's / PC World          | 15,000  |
| Unit 10A       | Greggs                      | 1,000   |
| Unit 10B       | Subway                      | 845     |
| Restaurant 2   | Burger King                 | 2,750   |
| Restaurant 1   | Pizza Hut                   | 3,189   |
| Store          | Tesco Extra                 | 137,516 |
| Mobility Unit  | Rouge                       | 730     |
| Unit 1 Phase 5 | To Let                      | 3,412   |
| Unit 2 Phase 5 | Under Offer                 | 3,414   |