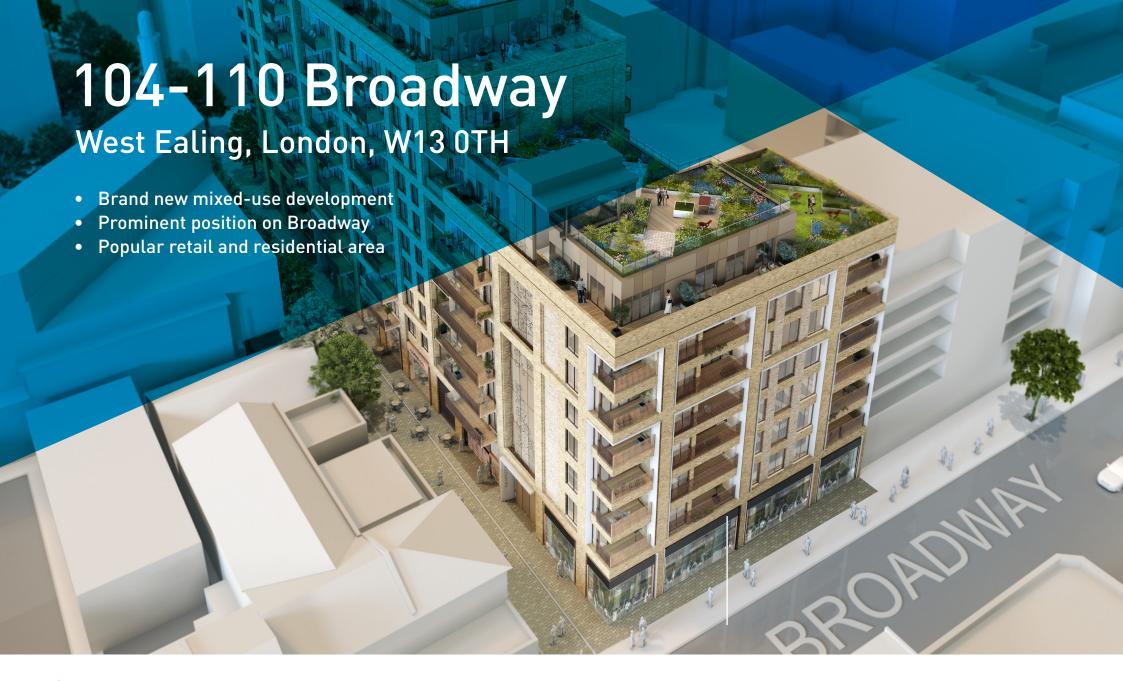

104-110 Broadway, West Ealing, London W13 0TH

### LOCATION

The property is prominently located on the corner of Broadway and Brownlow Road in West Ealing with a number of national occupiers situated within close proximity such as Sainsbury's, Lidl, Wilko and Specsavers.

This unit forms part of a brand new development consisting of commercial floor space on the ground floor with 137 residential units over 10 floors of residential above. To the rear of the property is the Jigsaw development, providing 770 new homes and bringing a flourish of activity to the area.

# **DESCRIPTION**

A brand new ground floor retail space available in shell condition, allowing the tenant to fit to requirement. The unit has primary frontage onto the Broadway with full height glazing, and benefits from a large return frontage onto the pedestrianised Brownlow Road.