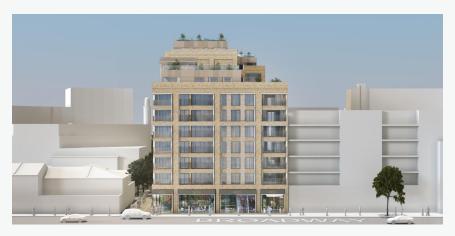

# **DESCRIPTION**

A brand new ground floor retail space available in shell condition, allowing the tenant to fit to requirement. The unit has primary frontage onto the Broadway with full height glazing, and benefits from a large return frontage onto the pedestrianised Brownlow Road.

Brownlow Road will provide a pedestrianised route from Broadway to Singapore Road consisting of a treeline boulevard creating an attractive space for an occupier to take advantage of. This route will provide a natural link between the subject property and the Jigsaw development.