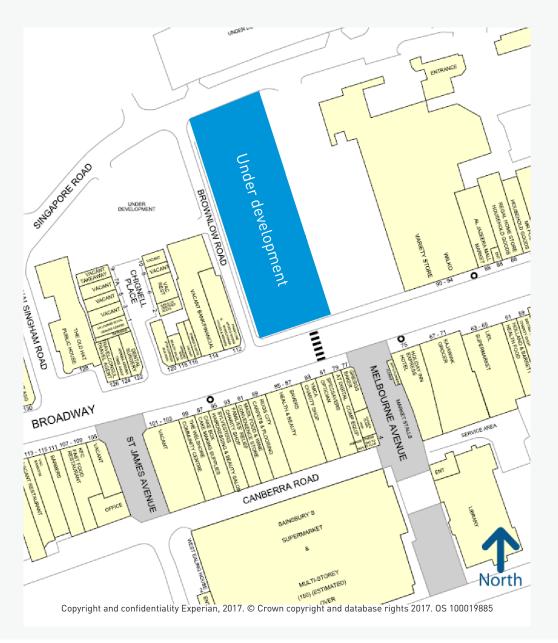

### LOCATION

The property is prominently located on the corner of Broadway and Brownlow Road in West Ealing with a number of national occupiers situated within close proximity such as Sainsbury's, Lidl, Wilko and Specsavers.

Brownlow Road will provide a pedestrianised route from Broadway to Singapore Road consisting of a treeline boulevard creating an attractive space for an occupier to take advantage of. This route will provide a natural link between the subject property and the Jigsaw development.

Servicing is from the rear with access to a loading bay on Singapore Road. There will also be a mezzanine area to the rear, providing plant and ancillary space for the unit.