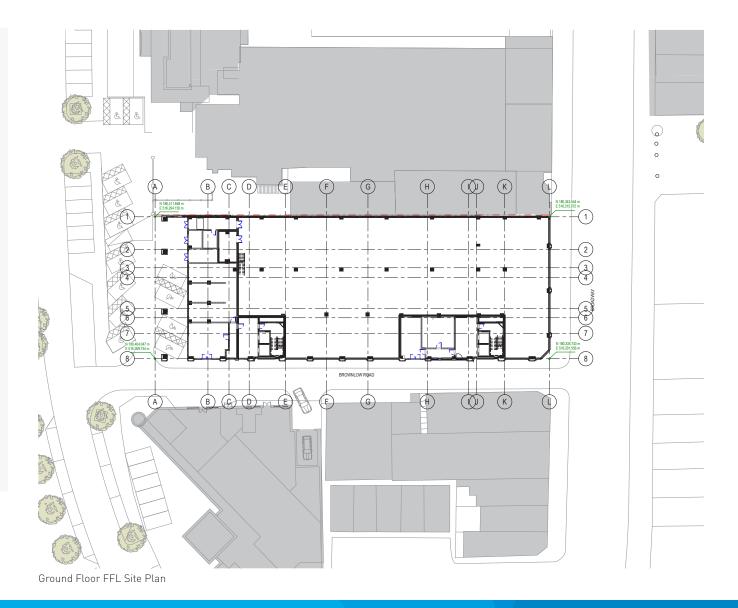

# **DESCRIPTION**

A brand new ground floor retail space available in shell condition, allowing the tenant to fit to requirement. The unit has primary frontage onto the Broadway with full height glazing, and benefits from a large return frontage onto the pedestrianised Brownlow Road.

Servicing is from the rear with access to a loading bay on Singapore Road. There will also be a mezzanine area to the rear, providing plant and ancillary space for the unit.

Plans for all options available on request.

The unit with have floor-to-ceiling height of 5.1m through the main retail area.