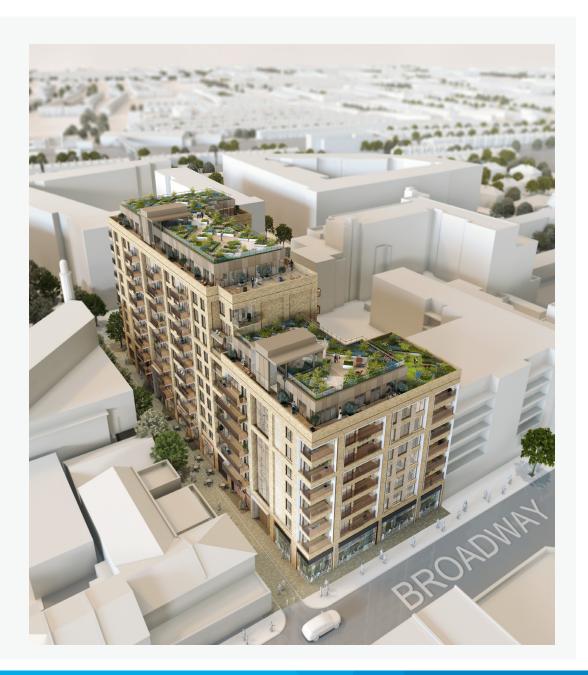

This unit forms part of a brand new development consisting of commercial floor space on the ground floor with 137 residential units over 10 floors of residential above. To the rear of the property is the Jigsaw development, providing 770 new homes and bringing a flourish of activity to the area.

Brownlow Road will provide a pedestrianised route from Broadway to Singapore Road consisting of a treeline boulevard creating an attractive space for an occupier to take advantage of. This route will provide a natural link between the subject property and the Jigsaw development.