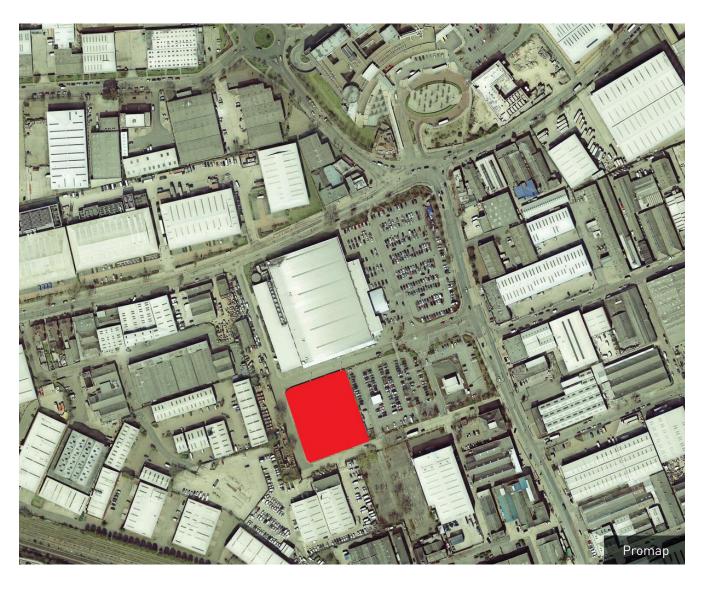

The subject site is located to the south of the main Asda superstore in the centre of the Park Royal area. The site is accessed via Western Road which links to both Park Royal Road and Coronation Road.

The surrounding area consists of a mixture of commercial occupiers, including Babcock, Edmundson Electrical, Cadogan Tate, Speedy Hire, and small retail units including Post Office, Barclays, Natwest and HSBC. Surrounding trade / industrial parks include Matrix Park, Sovereign Park and the Park Royal Metro Centre.

#### **DESCRIPTION**

Extending to approximately 1.21 acres (0.49 ha) the site is currently vacant and benefits from a level surface. The site is broadly rectangular in shape with site frontage to Western Road to the south and west.