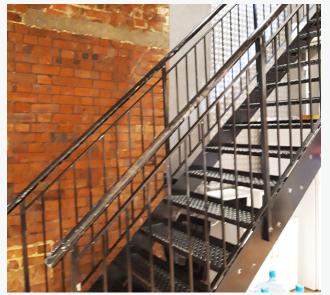

### **AMENITIES**

- Refurbished
- Converted warehouse
- Exposed brickwork
- Feature footbridge
- Excellent floor-to-ceiling height
- Open-plan floor plates
- Interlinking staircase
- Self-contained with multiple entrances
- Island site