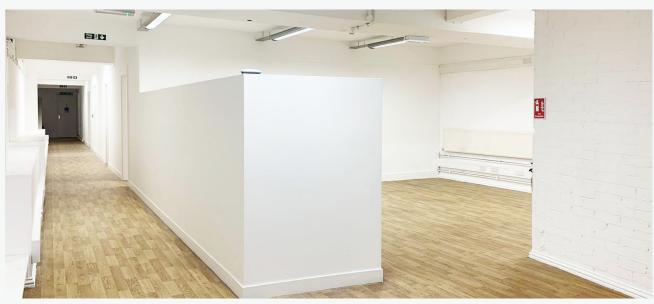

### **DESCRIPTION**

A former warehouse, this building offers an array of character features including exposed brickwork, a feature footbridge and excellent floor-to-ceiling height.

This refurbished office is currently fitted to offer a range of open-plan space, meeting rooms and a tea point; the premises is capable of offering complete flexibility and open-plan floor plates.

### **AMENITIES**

- Refurbished
- Converted warehouse
- Exposed brickwork
- Feature footbridge
- Excellent floor-to-ceiling height
- Open-plan floor plates
- Interlinking staircase
- Self-contained with multiple entrances
- Island site