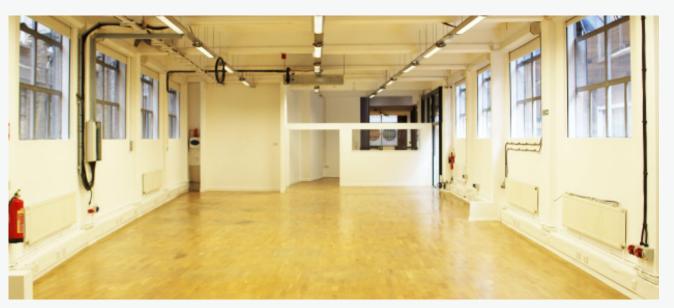

### **DESCRIPTION**

A former warehouse, this building offers an array of character features including exposed brickwork, a feature footbridge and excellent floor-to-ceiling height.

This refurbished office is currently fitted to offer a range of open-plan space, meeting rooms and a tea point; the premises is capable of offering complete flexibility and open-plan floor plates.

### **AMENITIES**

- Refurbished
- Converted warehouse
- Exposed brickwork
- Feature footbridge
- Excellent floor-to-ceiling height
- Open-plan floor plates
- Interlinking staircase
- Self-contained with multiple entrances
- Island site