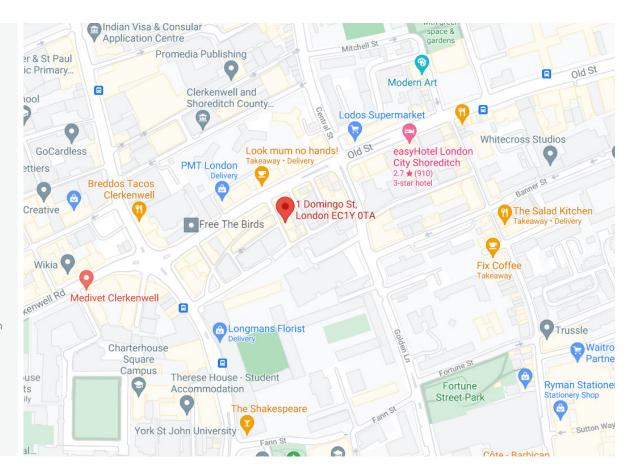

#### **LOCATION**

Situated on an island site just off Old Street, this self-contained office benefits from close proximity to major transport hubs such as Old Street (Northern Line and National Rail), Barbican and Farringdon (Elizabeth Line, Thameslink, Circle, Hammersmith & City and Metropolitan Lines). Clerkenwell, Tech City, Shoreditch and even The Square Mile are all close by.

The premises is served by a range of local coffee shops and restaurants and supermarkets as well as the popular Whitecross Street Market.