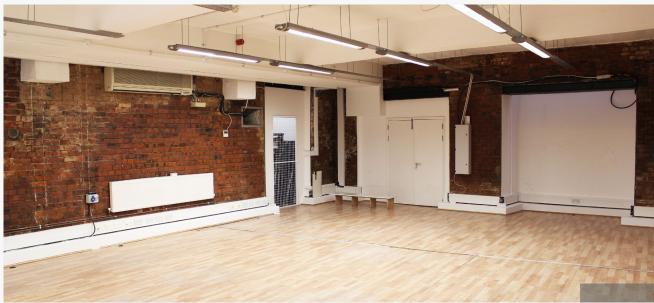

### **DESCRIPTION**

A former warehouse, this building offers an array of character features including exposed brickwork, a feature footbridge and excellent floor-to-ceiling height.

This refurbished office is currently fitted to offer a range of open-plan space, meeting rooms and a tea point; the premises is capable of offering complete flexibility and open-plan floor plates.

### **AMENITIES**

- Refurbished
- Converted warehouse
- Exposed brickwork
- Feature footbridge
- Excellent floor-to-ceiling height
- Open-plan floor plates
- Interlinking staircase
- Self-contained with multiple entrances
- Island site