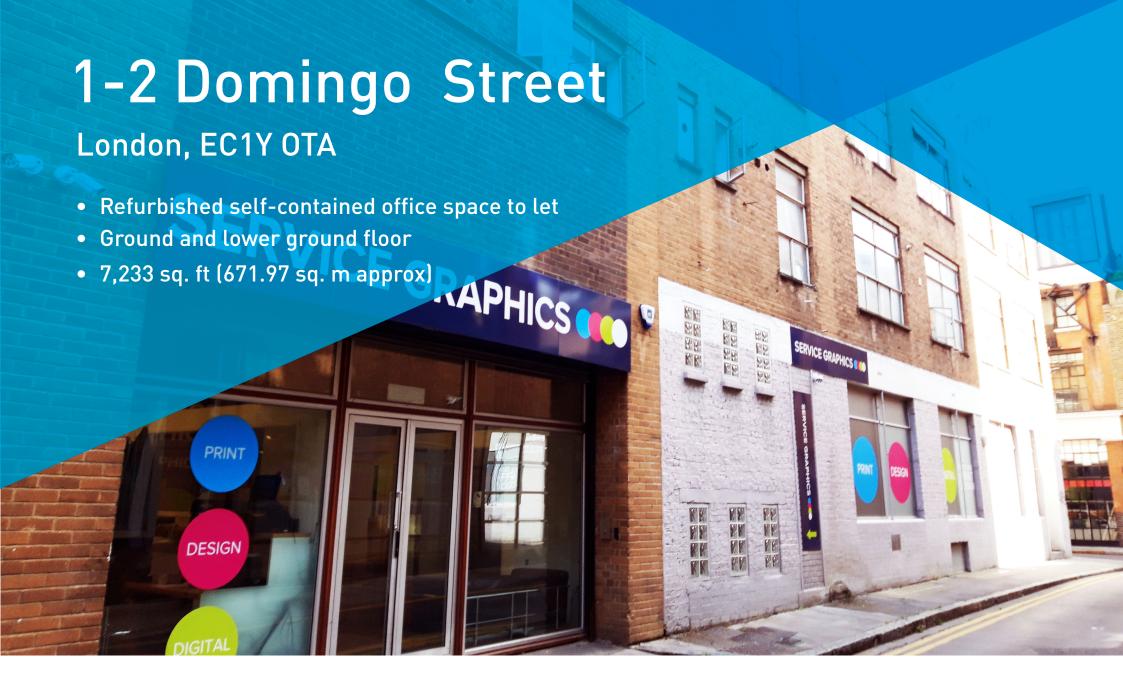

#### **LOCATION**

Situated on an island site just off Old Street, this self-contained office benefits from close proximity to major transport hubs such as Old Street (Northern Line and National Rail), Barbican and Farringdon (Elizabeth Line, Thameslink, Circle, Hammersmith & City and Metropolitan Lines). Clerkenwell, Tech City, Shoreditch and even The Square Mile are all close by.

The premises is served by a range of local coffee shops and restaurants and supermarkets as well as the popular Whitecross Street Market.

### **DESCRIPTION**

A former warehouse, this building offers an array of character features including exposed brickwork, a feature footbridge and excellent floor-to-ceiling height.

This refurbished office is currently fitted to offer a range of open-plan space, meeting rooms and a tea point; the premises is capable of offering complete flexibility and open-plan floor plates.

The building benefits from being completely self-contained with an opportunity for street level branding.

glhearn.com 2

### **AMENITIES**

- Refurbished
- Converted warehouse
- Exposed brickwork
- Feature footbridge
- Excellent floor-to-ceiling height
- Open-plan floor plates
- Interlinking staircase
- Self-contained with multiple entrances
- Island site

# **ACCOMMODATION**

The premises extends to the following approximate floor areas:

| 1-2 Domingo Street | Size (SQ. FT) | Size (SQ. M) |
|--------------------|---------------|--------------|
| Ground floor       | 3,680         | 341.88       |
| Lower ground floor | 3,553         | 330.08       |
| Total              | 7,233         | 671.97       |