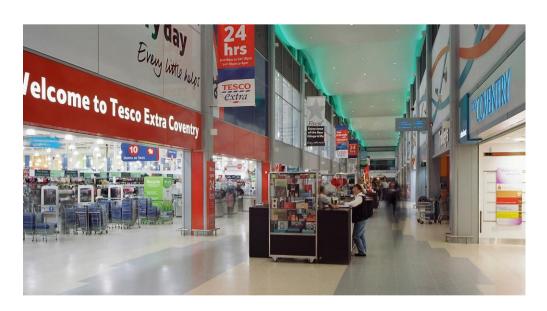

Arena Shopping Park

Coventry, CV6 6LN

Joint agents

- Arena Shopping Park is adjacent to the Ricoh Arena, just outside of Coventry city centre off of Junction 3 of the M6.
- Approximately 109,000 visitors per week.
  5.7 million annual visitors.
- The retail development includes a 140,000 sq.ft Tesco flagship store, 15 mall shop units totalling 20,000 sq.ft, 10 retail units totalling 120,000 sq.ft including Next, Boots, Borders and Sports World, a variety of restaurants and the new bus interchange.
- Part of a major regeneration area which offers facilities including a new football and rugby stadium, a casino, bus interchange, and shopping mall.

# **OWNERSHIP**

Tesco/Deutsche Bank JV

**CAR PARKING** 1,650 spaces

| UNIT           | TENANT                      | SQ. FT  |
|----------------|-----------------------------|---------|
| Mall Unit 1    | Nando's                     | 3,079   |
| Unit Unit 3    | Coventry City Football Club | 609     |
| Mall Unit 4    | To Let                      | 3,058   |
| Mall Unit 5    | To Let                      | 1,272   |
| Mall Unit 6    | Shoe Zone                   | 2,456   |
| Mall Unit 7    | Game                        | 1,937   |
| Mall Unit 8    | O2                          | 1,093   |
| Mall Unit 9    | Card Factory                | 2,444   |
| Mall Unit 10   | TUI                         | 1,382   |
| Mall Unit 11   | Coventry Building Society   | 1,700   |
| Mall Unit 12   | To Let                      | 1,297   |
| Unit 1         | Next & Costa                | 15,256  |
| Unit 2         | New Look                    | 14,997  |
| Unit 3         | Boots                       | 9,980   |
| Unit 4 & 5     | Marks & Spencer             | 20,346  |
| Unit 6         | Just for Pets               | 5,995   |
| Unit 7A        | JYSK                        | 5,870   |
| Unit 7B        | Anglia Home Furnishing      | 8,146   |
| Unit 8         | Next Home                   | 10,016  |
| Unit 9A        | Decathlon                   | 15,000  |
| Unit 9B        | Curry's / PC World          | 15,000  |
| Unit 10A       | Greggs                      | 1,000   |
| Unit 10B       | Subway                      | 845     |
| Restaurant 2   | Burger King                 | 2,750   |
| Restaurant 1   | Pizza Hut                   | 3,189   |
| Store          | Tesco Extra                 | 137,516 |
| Mobility Unit  | Rouge                       | 730     |
| Unit 1 Phase 5 | Under Offer                 | 3,412   |
| Unit 2 Phase 5 | Under Offer                 | 3,414   |
|                |                             |         |