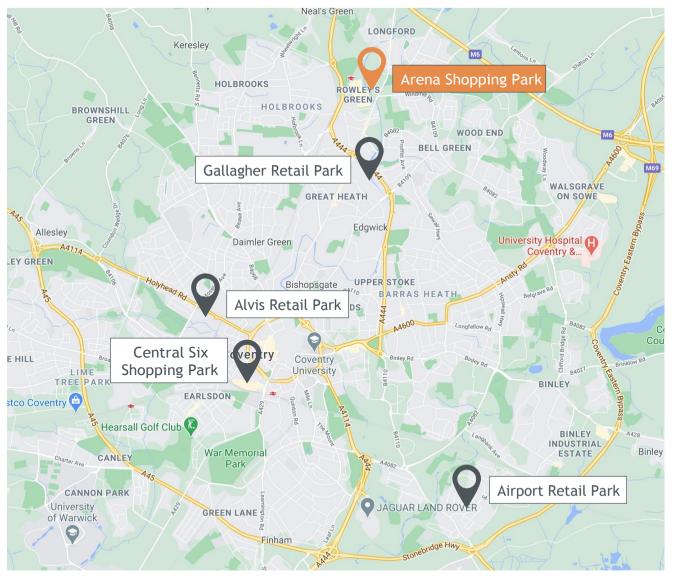

Arena Shopping Park

Coventry, CV6 6LN

Joint agents

- Arena Shopping Park is adjacent to the Ricoh Arena, just outside of Coventry city centre off of Junction 3 of the M6.
- Approximately 109,000 visitors per week.
  5.7 million annual visitors.
- The retail development includes a 140,000 sq.ft Tesco flagship store, 15 mall shop units totalling 20,000 sq.ft, 10 retail units totalling 120,000 sq.ft including Next, Boots, Borders and Sports World, a variety of restaurants and the new bus interchange.
- Part of a major regeneration area which offers facilities including a new football and rugby stadium, a casino, bus interchange, and shopping mall.