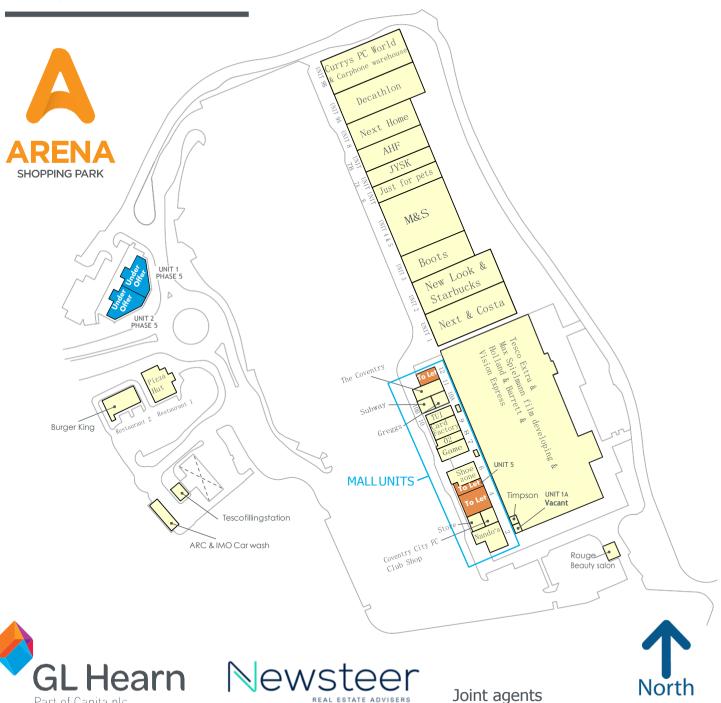

# **OWNERSHIP**

Tesco/Deutsche Bank JV

**CAR PARKING** 1,650 spaces

| UNIT           | TENANT                      | SQ. FT  |
|----------------|-----------------------------|---------|
| Mall Unit 1    | Nando's                     | 3,079   |
| Unit Unit 3    | Coventry City Football Club | 609     |
| Mall Unit 4    | To Let                      | 3,058   |
| Mall Unit 5    | To Let                      | 1,272   |
| Mall Unit 6    | Shoe Zone                   | 2,456   |
| Mall Unit 7    | Game                        | 1,937   |
| Mall Unit 8    | O2                          | 1,093   |
| Mall Unit 9    | Card Factory                | 2,444   |
| Mall Unit 10   | TUI                         | 1,382   |
| Mall Unit 11   | Coventry Building Society   | 1,700   |
| Mall Unit 12   | To Let                      | 1,297   |
| Unit 1         | Next & Costa                | 15,256  |
| Unit 2         | New Look                    | 14,997  |
| Unit 3         | Boots                       | 9,980   |
| Unit 4 & 5     | Marks & Spencer             | 20,346  |
| Unit 6         | Just for Pets               | 5,995   |
| Unit 7A        | JYSK                        | 5,870   |
| Unit 7B        | Anglia Home Furnishing      | 8,146   |
| Unit 8         | Next Home                   | 10,016  |
| Unit 9A        | Decathlon                   | 15,000  |
| Unit 9B        | Curry's / PC World          | 15,000  |
| Unit 10A       | Greggs                      | 1,000   |
| Unit 10B       | Subway                      | 845     |
| Restaurant 2   | Burger King                 | 2,750   |
| Restaurant 1   | Pizza Hut                   | 3,189   |
| Store          | Tesco Extra                 | 137,516 |
| Mobility Unit  | Rouge                       | 730     |
| Unit 1 Phase 5 | Under Offer                 | 3,412   |
| Unit 2 Phase 5 | Under Offer                 | 3,414   |
|                |                             |         |