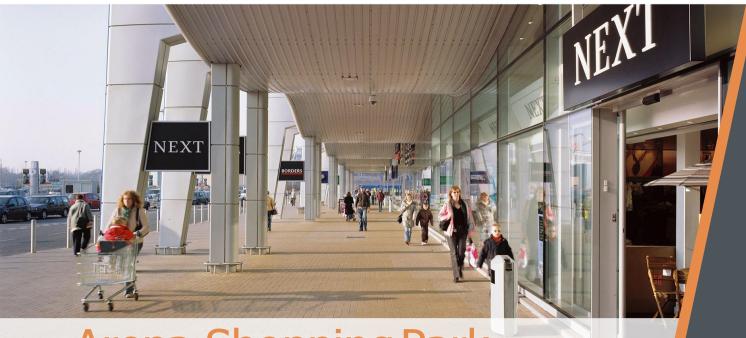

Arena Shopping Park

Coventry, CV6 6LN

Joint agents

- Arena Shopping Park is adjacent to the Ricoh Arena, just outside of Coventry city centre off of Junction 3 of the M6.
- Approximately 109,000 visitors per week.
  5.7 million annual visitors.
- The retail development includes a 140,000 sq.ft Tesco flagship store, 15 mall shop units totalling 20,000 sq.ft, 10 retail units totalling 120,000 sq.ft including Next, Boots, Borders and Sports World, a variety of restaurants and the new bus interchange.
- Part of a major regeneration area which offers facilities including a new football and rugby stadium, a casino, bus interchange, and shopping mall.

The shopping park is designed to emulate the high street, extending through the mall and retail park, linking the retail with the railway station, football stadium and other leisure facilities.

glhearn.com