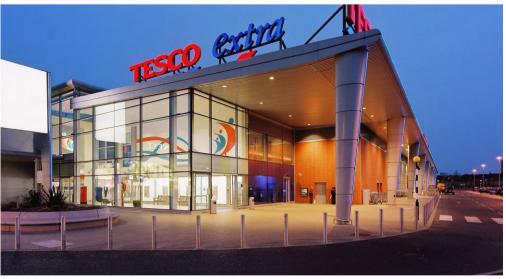

Arena Shopping Park

Coventry, CV6 6LN

Joint agents

- Arena Shopping Park is adjacent to the Ricoh Arena, just outside of Coventry city centre off of Junction 3 of the M6.
- Approximately 109,000 visitors per week.
  5.7 million annual visitors.
- The retail development includes a 140,000 sq.ft Tesco flagship store, 15 mall shop units totalling 20,000 sq.ft, 10 retail units totalling 120,000 sq.ft including Next, Boots, Borders and Sports World, a variety of restaurants and the new bus interchange.
- Part of a major regeneration area which offers facilities including a new football and rugby stadium, a casino, bus interchange, and shopping mall.

# **OWNERSHIP**

Tesco/Deutsche Bank JV

**CAR PARKING** 1,650 spaces

| UNIT           | TENANT                      | SQ. FT  |
|----------------|-----------------------------|---------|
| Mall Unit 1    | Nando's                     | 3,079   |
| Unit Unit 3    | Coventry City Football Club | 609     |
| Mall Unit 4    | To Let                      | 3,058   |
| Mall Unit 5    | To Let                      | 1,272   |
| Mall Unit 6    | Shoe Zone                   | 2,456   |
| Mall Unit 7    | Game                        | 1,937   |
| Mall Unit 8    | O2                          | 1,093   |
| Mall Unit 9    | Card Factory                | 2,444   |
| Mall Unit 10   | TUI                         | 1,382   |
| Mall Unit 11   | Coventry Building Society   | 1,700   |
| Mall Unit 12   | To Let                      | 1,297   |
| Unit 1         | Next & Costa                | 15,256  |
| Unit 2         | New Look                    | 14,997  |
| Unit 3         | Boots                       | 9,980   |
| Unit 4 & 5     | Marks & Spencer             | 20,346  |
| Unit 6         | Just for Pets               | 5,995   |
| Unit 7A        | JYSK                        | 5,870   |
| Unit 7B        | Anglia Home Furnishing      | 8,146   |
| Unit 8         | Next Home                   | 10,016  |
| Unit 9A        | Decathlon                   | 15,000  |
| Unit 9B        | Curry's / PC World          | 15,000  |
| Unit 10A       | Greggs                      | 1,000   |
| Unit 10B       | Subway                      | 845     |
| Restaurant 2   | Burger King                 | 2,750   |
| Restaurant 1   | Pizza Hut                   | 3,189   |
| Store          | Tesco Extra                 | 137,516 |
| Mobility Unit  | Rouge                       | 730     |
| Unit 1 Phase 5 | Under Offer                 | 3,412   |
| Unit 2 Phase 5 | Under Offer                 | 3,414   |
|                |                             |         |