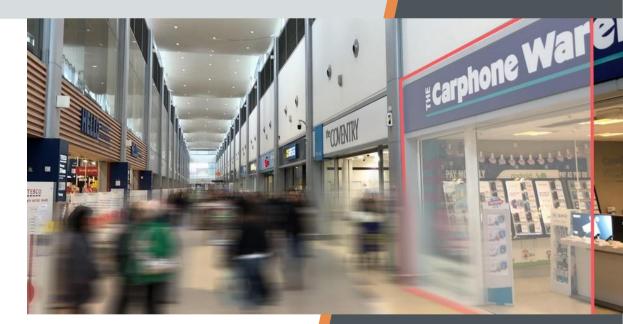

#### DESCRIPTION

The property comprises a terraced building of steel frame construction with part glazed and part composite clad elevations. The property is arranged over the ground floor and provides a terrace of retail units, including Boots, M&S, Next and New Look.

### ACCOMMODATION

The premise fronts the entrance of the mall and is offered in excellent, fully fitted, and equipped condition extending to the following approximate floor areas (from VOA):

Ground Floor 1,296 sq. ft / (120.40 sq. m)