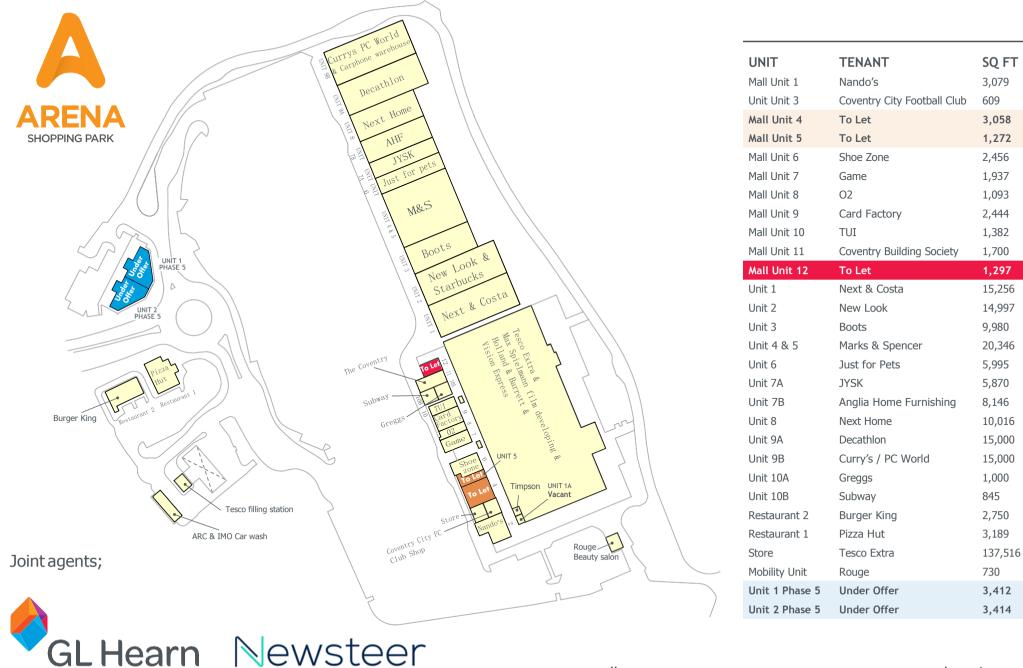

#### DESCRIPTION

The property comprises a terraced building of steel frame construction with part glazed and part composite clad elevations. The property is arranged over the ground floor and provides a terrace of retail units, including Boots, M&S, Next and New Look.

### ACCOMMODATION

The premise fronts the entrance of the mall and is offered in excellent, fully fitted, and equipped condition extending to the following approximate floor areas (from VOA):

Ground Floor 1,296 sq. ft / (120.40 sq. m)