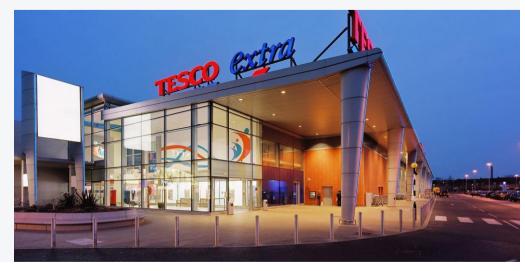

Unit 12 is directly opposite a top performing Tesco Extra which attracts approximately 109,000 visitors a week and 5.7 million a year.