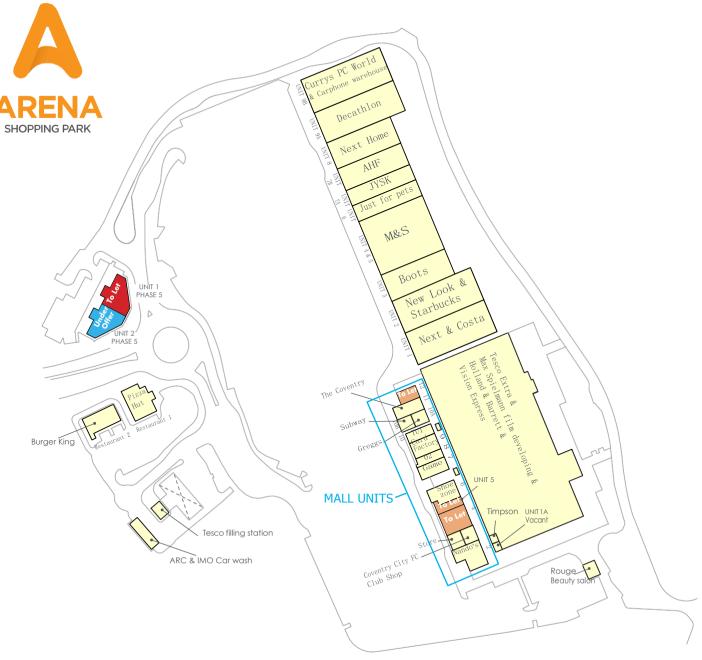

# **EPC**

EPC Rating - C

Further details on request

| UNIT           | TENANT                      | SQ.<br>FT |
|----------------|-----------------------------|-----------|
| Mall Unit 1    | Nando's                     | 3,079     |
| Unit Unit 3    | Coventry City Football Club | 609       |
| Mall Unit 4    | To Let                      | 3,058     |
| Mall Unit 5    | To Let                      | 1,272     |
| Mall Unit 6    | Shoe Zone                   | 2,456     |
| Mall Unit 7    | Game                        | 1,937     |
| Mall Unit 8    | 02                          | 1,093     |
| Mall Unit 9    | Card Factory                | 2,444     |
| Mall Unit 10   | TUI                         | 1,382     |
| Mall Unit 11   | Coventry Building Society   | 1,700     |
| Mall Unit 12   | To Let                      | 1,297     |
| Unit 1         | Next & Costa                | 15,256    |
| Unit 2         | New Look                    | 14,997    |
| Unit 3         | Boots                       | 9,980     |
| Unit 4 & 5     | Marks & Spencer             | 20,346    |
| Unit 6         | Just for Pets               | 5,995     |
| Unit 7A        | JYSK                        | 5,870     |
| Unit 7B        | Anglia Home Furnishing      | 8,146     |
| Unit 8         | Next Home                   | 10,016    |
| Unit 9A        | Decathlon                   | 15,000    |
| Unit 9B        | Curry's / PC World          | 15,000    |
| Unit 10A       | Greggs                      | 1,000     |
| Unit 10B       | Subway                      | 845       |
| Restaurant 2   | Burger King                 | 2,750     |
| Restaurant 1   | Pizza Hut                   | 3,189     |
| Store          | Tesco Extra                 | 137,516   |
| Mobility Unit  | Rouge                       | 730       |
| Unit 1 Phase 5 | To Let                      | 3,412     |
| Unit 2 Phase 5 | Under Offer                 | 3,414     |