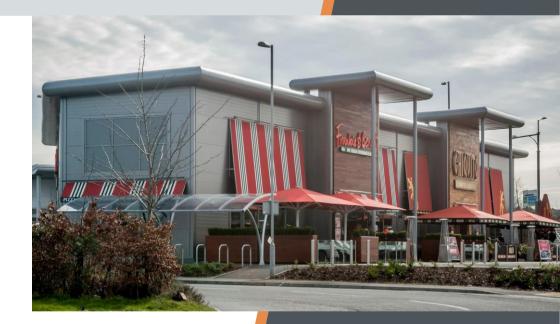

# To Let – Fully Fitted Restaurant Premises

3,412 sq. ft (316.99 sq. m)

Unit 1 Phase 5. Coventry Arena Shopping Park, CV6 6AS

- Prime shopping park
- Anchored by a top performing Tesco Extra
- 5.7 million visitors a year
- Excellent tenant mix

# **DESCRIPTION**

The property comprises a terraced building of steel frame construction with part glazed and part composite clad elevations. The property is arranged over ground floor, provides two retail/restaurant units, and forms part of Arena Shopping Park.