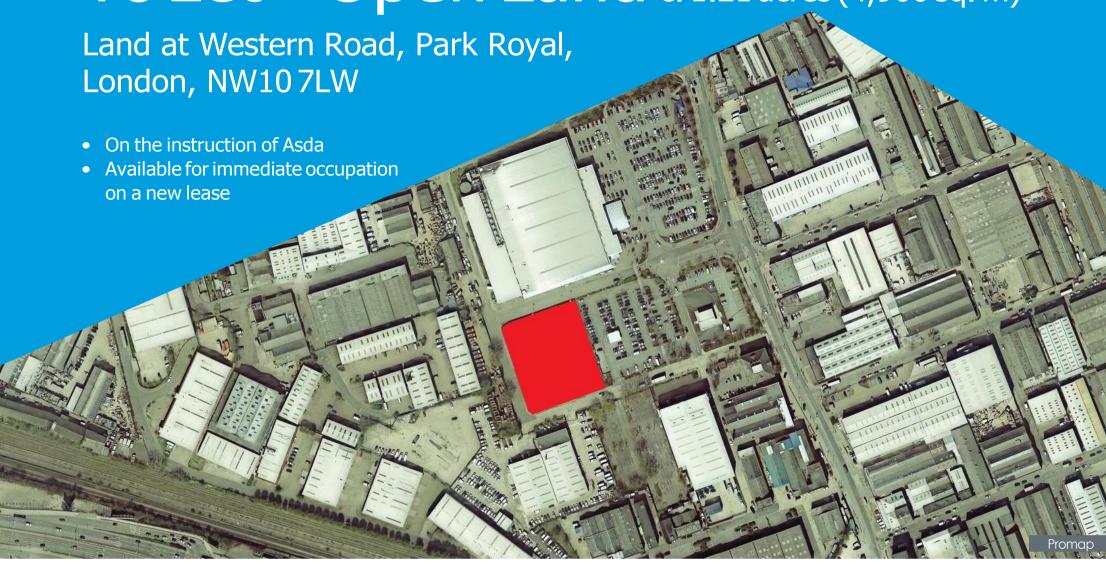

To Let – Open Land c. 1.21 acres (4,900 sq. m)

The subject site is located to the south of the main Asda superstore in the centre of the Park Royal area. The site is accessed via Western Road which links to both Park Royal Road and Coronation Road.

# **DESCRIPTION**

Extending to approximately 1.21 acres (0.49 ha) the site is currently vacant and benefits from a level surface. The site is broadly rectangular in shape with site frontage to Western Road to the south and west.