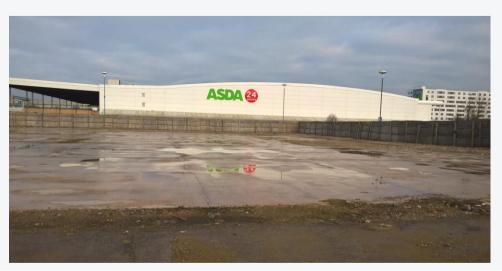

The subject site is located to the south of the main Asda superstore in the centre of the Park Royal area. The site is accessed via Western Road which links to both Park Royal Road and Coronation Road.

# **DESCRIPTION**

Extending to approximately 1.21 acres (0.49 ha) the site is currently vacant and benefits from a level surface. The site is broadly rectangular in shape with site frontage to Western Road to the south and west.