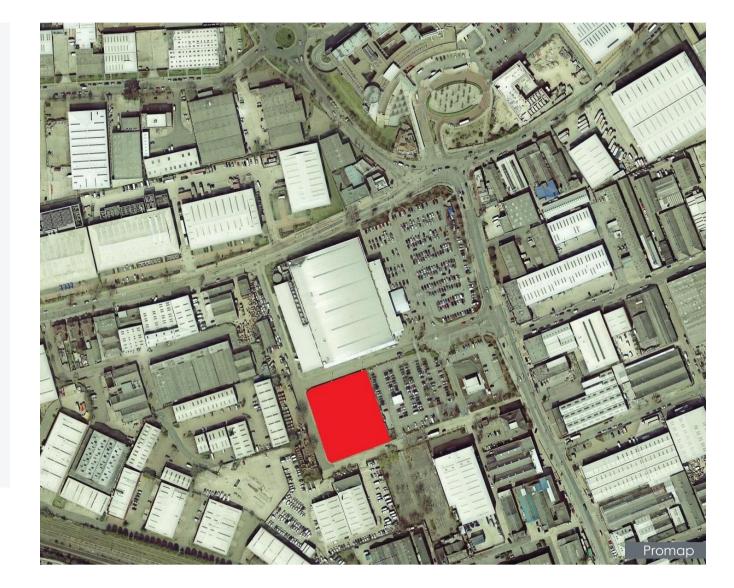

The subject site is located to the south of the main Asda superstore in the centre of the Park Royal area. The site is accessed via Western Road which links to both Park Royal Road and Coronation Road.

# **DESCRIPTION**

Extending to approximately 1.21 acres (0.49 ha) the site is currently vacant and benefits from a level surface. The site is broadly rectangular in shape with site frontage to Western Road to the south and west.