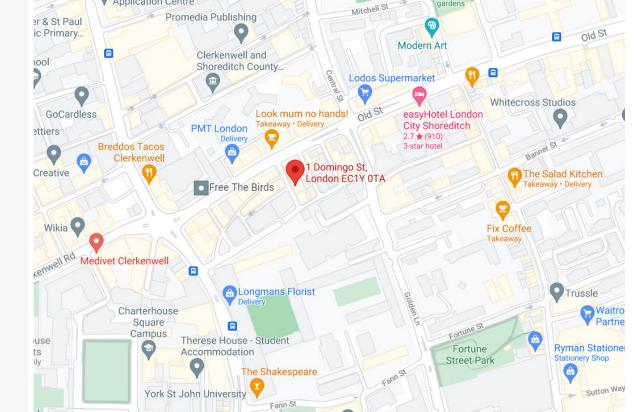

#### **LOCATION**

Situated on an island site just off Old Street, this self-contained office benefits from close proximity to major transport hubs such as Old Street (Northern Line and National Rail), Barbican and Farringdon (Elizabeth Line, Thameslink, Circle, Hammersmith & City and Metropolitan Lines). Clerkenwell, Tech City, Shoreditch and even The Square Mile are all close by.

The premises is served by a range of local coffee shops and restaurants and supermarkets as well as the popular Whitecross Street Market.