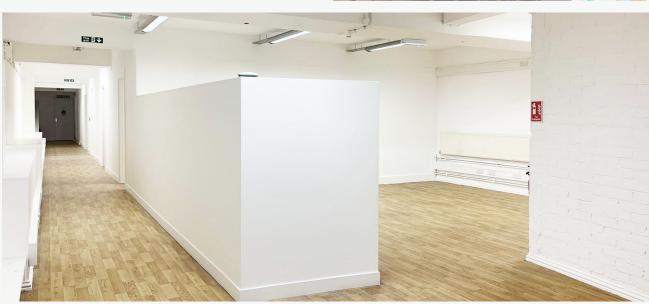

# **DESCRIPTION**

A former warehouse, this building offers an array of character features including exposed brickwork, a feature footbridge and excellent floor-to-ceiling height.

This refurbished office is currently fitted to offer a range of open-plan space, meeting rooms and a tea point; the premises is capable of offering complete flexibility and open-plan floor plates.

# **AMENITIES**

- Refurbished
- Converted warehouse
- Exposed brickwork
- Feature footbridge
- Excellent floor-to-ceiling height
- Open-plan floor plates
- Interlinking staircase
- Self-contained with multiple entrances
- Island site