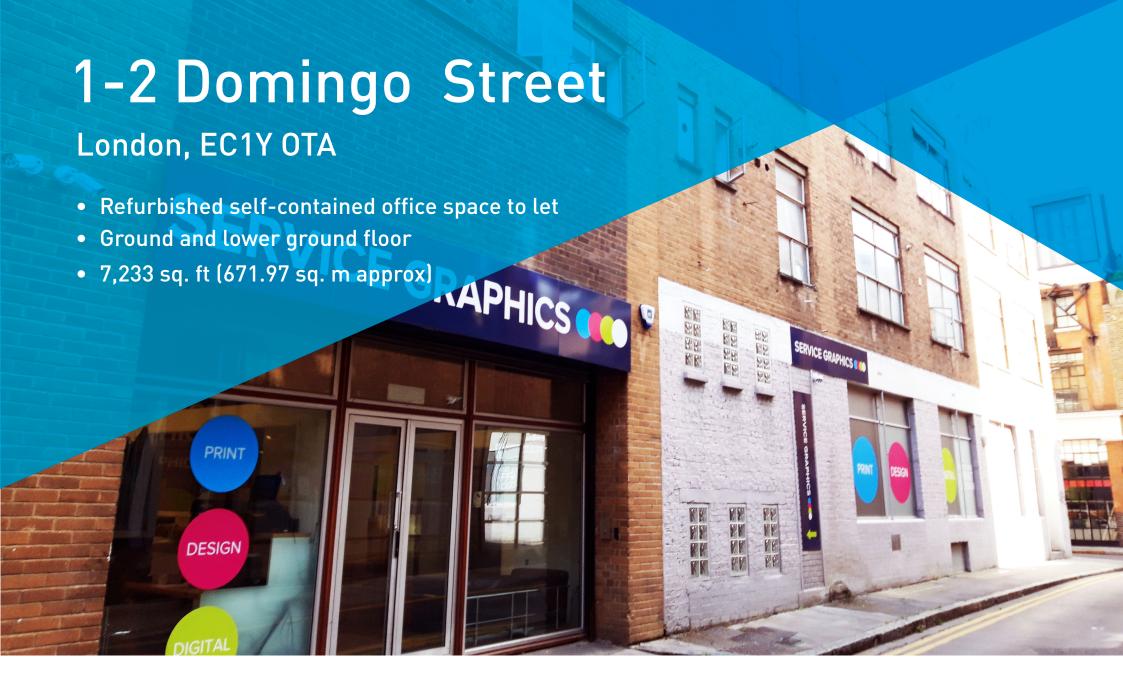

#### **LOCATION**

Situated on an island site just off Old Street, this self-contained office benefits from close proximity to major transport hubs such as Old Street (Northern Line and National Rail), Barbican and Farringdon (Elizabeth Line, Thameslink, Circle, Hammersmith & City and Metropolitan Lines). Clerkenwell, Tech City, Shoreditch and even The Square Mile are all close by.

The premises is served by a range of local coffee shops and restaurants and supermarkets as well as the popular Whitecross Street Market.

# **DESCRIPTION**

A former warehouse, this building offers an array of character features including exposed brickwork, a feature footbridge and excellent floor-to-ceiling height.

This refurbished office is currently fitted to offer a range of open-plan space, meeting rooms and a tea point; the premises is capable of offering complete flexibility and open-plan floor plates.

# **ACCOMMODATION**

The premises extends to the following approximate floor areas:

| 1-2 Domingo Street | Size (SQ. FT) | Size (SQ. M) |
|--------------------|---------------|--------------|
| Ground floor       | 3,680         | 341.88       |
| Lower ground floor | 3,553         | 330.08       |
| Total              | 7,233         | 671.97       |