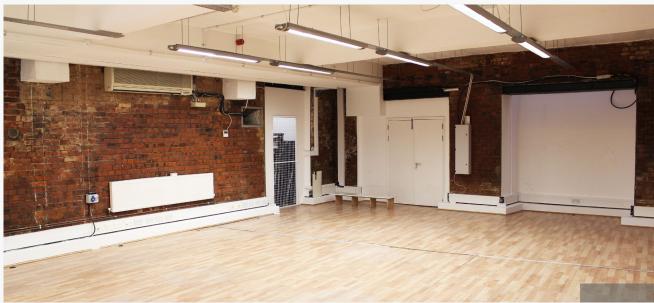

# **DESCRIPTION**

A former warehouse, this building offers an array of character features including exposed brickwork, a feature footbridge and excellent floor-to-ceiling height.

This refurbished office is currently fitted to offer a range of open-plan space, meeting rooms and a tea point; the premises is capable of offering complete flexibility and open-plan floor plates.

# **AMENITIES**

- Refurbished
- Converted warehouse
- Exposed brickwork
- Feature footbridge
- Excellent floor-to-ceiling height
- Open-plan floor plates
- Interlinking staircase
- Self-contained with multiple entrances
- Island site