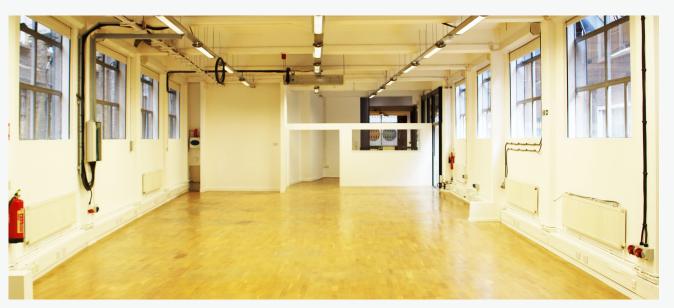

# **DESCRIPTION**

A former warehouse, this building offers an array of character features including exposed brickwork, a feature footbridge and excellent floor-to-ceiling height.

This refurbished office is currently fitted to offer a range of open-plan space, meeting rooms and a tea point; the premises is capable of offering complete flexibility and open-plan floor plates.

# **AMENITIES**

- Refurbished
- Converted warehouse
- Exposed brickwork
- Feature footbridge
- Excellent floor-to-ceiling height
- Open-plan floor plates
- Interlinking staircase
- Self-contained with multiple entrances
- Island site