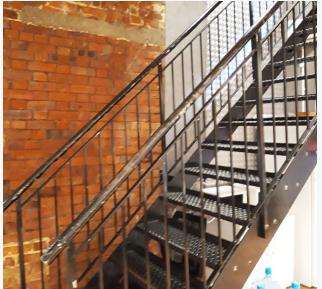

# **AMENITIES**

- Refurbished
- Converted warehouse
- Exposed brickwork
- Feature footbridge
- Excellent floor-to-ceiling height
- Open-plan floor plates
- Interlinking staircase
- Self-contained with multiple entrances
- Island site