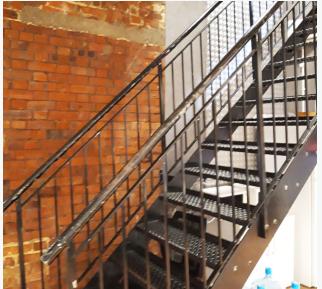

## **DESCRIPTION**

A former warehouse, this building offers an array of character features including exposed brickwork, a feature footbridge and excellent floor-to-ceiling height.

This refurbished office is currently fitted to offer a range of open-plan space, meeting rooms and a tea point; the premises is capable of offering complete flexibility and open-plan floor plates.

## **AMENITIES**

- Refurbished
- Converted warehouse
- Exposed brickwork
- Feature footbridge
- Excellent floor-to-ceiling height
- Open-plan floor plates
- Interlinking staircase
- Self-contained with multiple entrances
- Island site