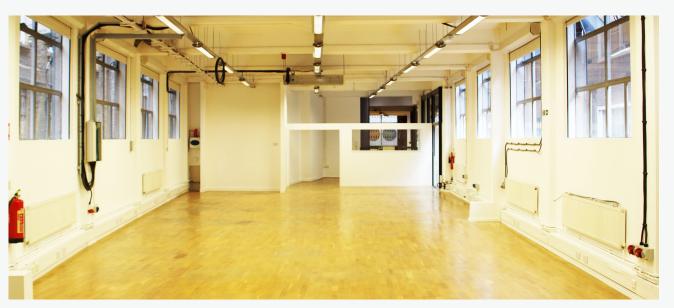

## **DESCRIPTION**

A former warehouse, this building offers an array of character features including exposed brickwork, a feature footbridge and excellent floor-to-ceiling height.

This refurbished office is currently fitted to offer a range of open-plan space, meeting rooms and a tea point; the premises is capable of offering complete flexibility and open-plan floor plates.

## **AMENITIES**

- Refurbished
- Converted warehouse
- Exposed brickwork
- Feature footbridge
- Excellent floor-to-ceiling height
- Open-plan floor plates
- Interlinking staircase
- Self-contained with multiple entrances
- Island site