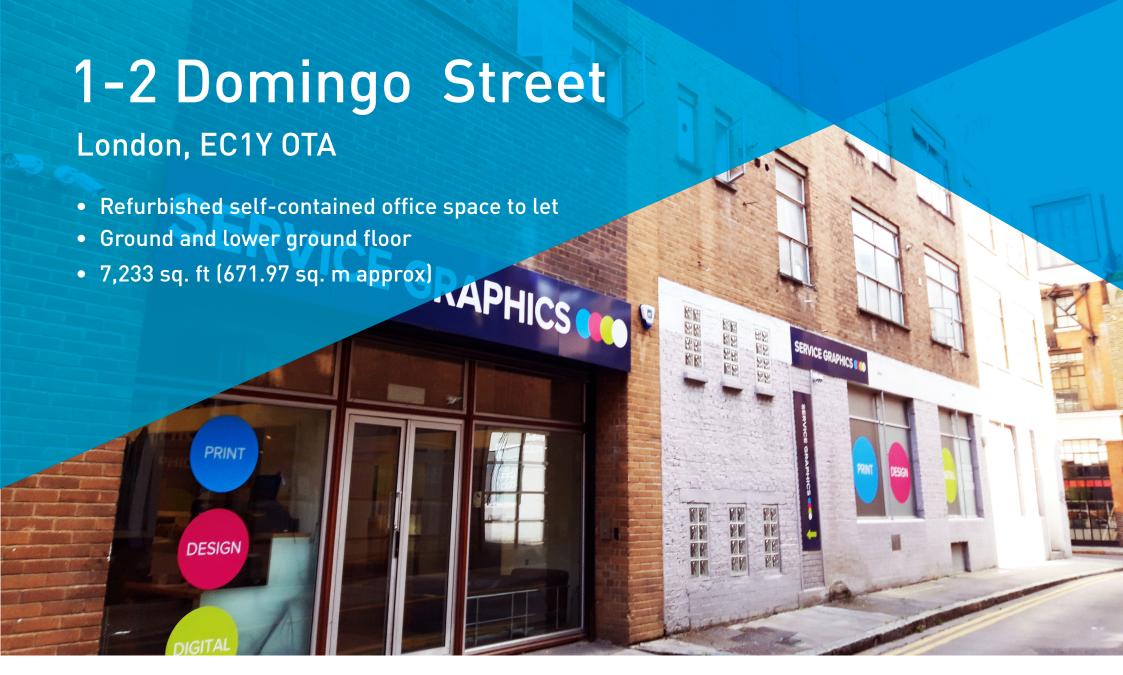

#### **LOCATION**

Situated on an island site just off Old Street, this self-contained office benefits from close proximity to major transport hubs such as Old Street (Northern Line and National Rail), Barbican and Farringdon (Elizabeth Line, Thameslink, Circle, Hammersmith & City and Metropolitan Lines). Clerkenwell, Tech City, Shoreditch and even The Square Mile are all close by.

## **DESCRIPTION**

A former warehouse, this building offers an array of character features including exposed brickwork, a feature footbridge and excellent floor-to-ceiling height.

This refurbished office is currently fitted to offer a range of open-plan space, meeting rooms and a tea point; the premises is capable of offering complete flexibility and open-plan floor plates.

The building benefits from being completely self-contained with an opportunity for street level branding.

glhearn.com 2

## **AMENITIES**

- Refurbished
- Converted warehouse
- Exposed brickwork
- Feature footbridge
- Excellent floor-to-ceiling height
- Open-plan floor plates
- Interlinking staircase
- Self-contained with multiple entrances
- Island site

## **ACCOMMODATION**

The premises extends to the following approximate floor areas:

| 1-2 Domingo Street | Size (SQ. FT) | Size (SQ. M) |
|--------------------|---------------|--------------|
| Ground floor       | 3,680         | 341.88       |
| Lower ground floor | 3,553         | 330.08       |
| Total              | 7,233         | 671.97       |