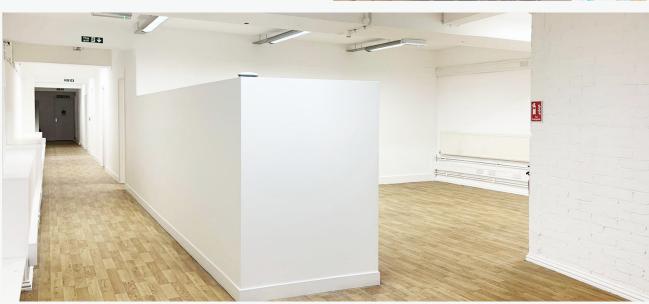

## **DESCRIPTION**

A former warehouse, this building offers an array of character features including exposed brickwork, a feature footbridge and excellent floor-to-ceiling height.

This refurbished office is currently fitted to offer a range of open-plan space, meeting rooms and a tea point; the premises is capable of offering complete flexibility and open-plan floor plates.

## **AMENITIES**

- Refurbished
- Converted warehouse
- Exposed brickwork
- Feature footbridge
- Excellent floor-to-ceiling height
- Open-plan floor plates
- Interlinking staircase
- Self-contained with multiple entrances
- Island site