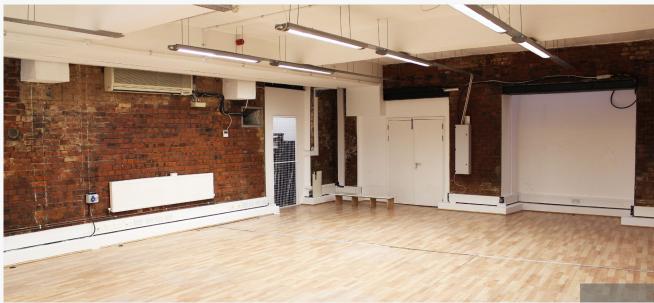

## **DESCRIPTION**

A former warehouse, this building offers an array of character features including exposed brickwork, a feature footbridge and excellent floor-to-ceiling height.

This refurbished office is currently fitted to offer a range of open-plan space, meeting rooms and a tea point; the premises is capable of offering complete flexibility and open-plan floor plates.

## **AMENITIES**

- Refurbished
- Converted warehouse
- Exposed brickwork
- Feature footbridge
- Excellent floor-to-ceiling height
- Open-plan floor plates
- Interlinking staircase
- Self-contained with multiple entrances
- Island site