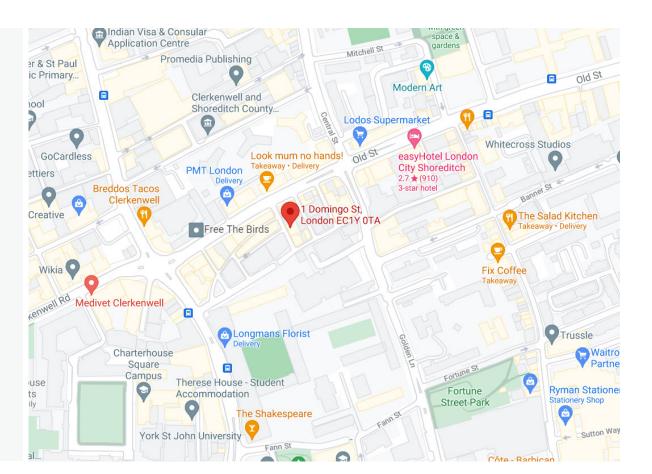

#### **LOCATION**

Situated on an island site just off Old Street, this self-contained office benefits from close proximity to major transport hubs such as Old Street (Northern Line and National Rail), Barbican and Farringdon (Elizabeth Line, Thameslink, Circle, Hammersmith & City and Metropolitan Lines). Clerkenwell, Tech City, Shoreditch and even The Square Mile are all close by.