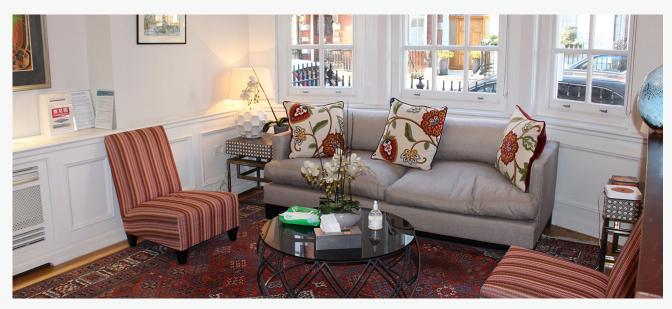

### **DESCRIPTION**

This building offers a number of character features including fire places, a large stair case and excellent floor to ceiling height. On the ground floor there is a large waiting room, office and also the reception area. The 5 consultation rooms of varying sizes are situated across the 3 floors.

### **AMENITIES**

- 5 consultation rooms
- Reception
- Office
- Large waiting room
- Kitchenette
- Period features
- High ceilings
- Storage rooms
- WCs