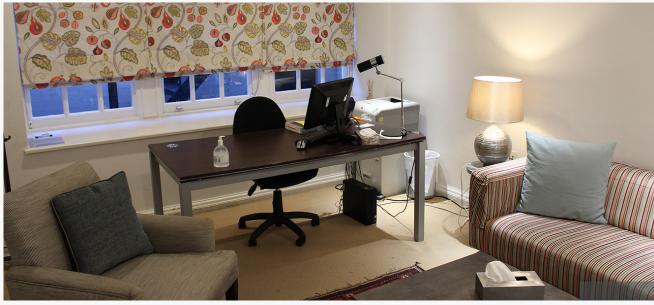

### **DESCRIPTION**

This building offers a number of character features including fire places, a large stair case and excellent floor to ceiling height. On the ground floor there is a large waiting room, office and also the reception area. The 5 consultation rooms of varying sizes are situated across the 3 floors.

### **AMENITIES**

- 5 consultation rooms
- Reception
- Office
- Large waiting room
- Kitchenette
- Period features
- High ceilings
- Storage rooms
- WCs