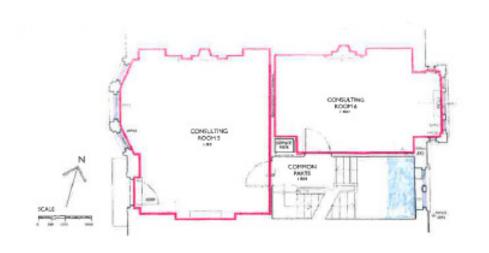

# **ACCOMMODATION**

The premises extends to the following approximate floor areas:

| 54 Harley Street   | Size (SQ. FT) | Size (SQ. M) |
|--------------------|---------------|--------------|
| Lower ground floor | 640           | 59.5         |
| Ground floor       | 489           | 45.4         |
| First floor        | 511           | 47.5         |
| Total              | 1,640         | 152.4        |

glhearn.com 3

FIRST FLOOR

**GROUND FLOOR** 

LOWER GROUND FLOOR

glhearn.com 4