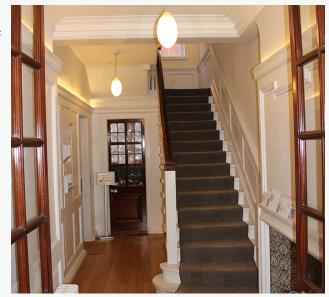

### **DESCRIPTION**

This building offers a number of character features including fire places, a large stair case and excellent floor to ceiling height. On the ground floor there is a large waiting room, office and also the reception area. The 5 consultation rooms of varying sizes are situated across the 3 floors.