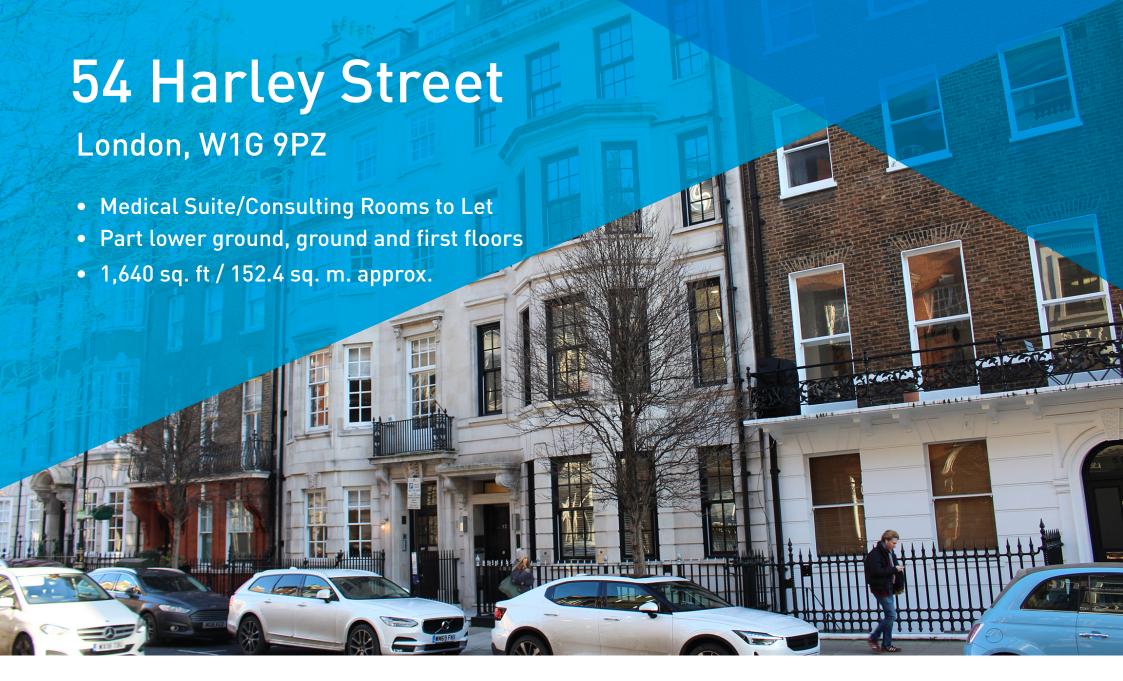

# **LOCATION**

Situated on the prestigious Harley Street, this property benefits from being in close proximity to major transport hubs such as Oxford Circus, Regent's Park and Great Portland Street tube stations. These provide access to the Victoria, Bakerloo, Metropolitan, Hammersmith & City and Circle lines.

# **ACCOMMODATION**

The premises extends to the following approximate floor areas:

| 54 Harley Street   | Size (SQ. FT) | Size (SQ. M) |
|--------------------|---------------|--------------|
| Lower ground floor | 640           | 59.5         |
| Ground floor       | 489           | 45.4         |
| First floor        | 511           | 47.5         |
| Total              | 1,640         | 152.4        |