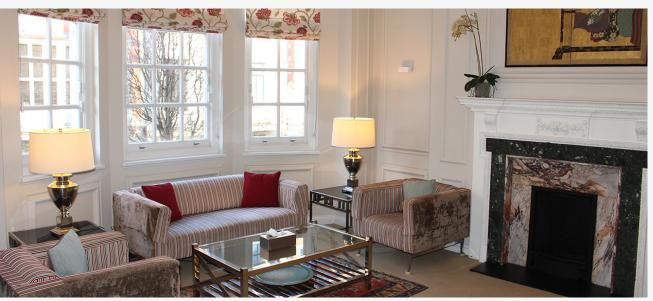

### **DESCRIPTION**

This building offers a number of character features including fire places, a large stair case and excellent floor to ceiling height. On the ground floor there is a large waiting room, office and also the reception area. The 5 consultation rooms of varying sizes are situated across the 3 floors.

### **AMENITIES**

- 5 consultation rooms
- Reception
- Office
- Large waiting room
- Kitchenette
- Period features
- High ceilings
- Storage rooms
- WCs