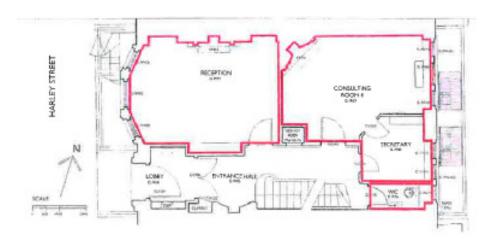

# **ACCOMMODATION**

The premises extends to the following approximate floor areas:

| 54 Harley Street   | Size (SQ. FT) | Size (SQ. M) |
|--------------------|---------------|--------------|
| Lower ground floor | 640           | 59.5         |
| Ground floor       | 489           | 45.4         |
| First floor        | 511           | 47.5         |
| Total              | 1,640         | 152.4        |

glhearn.com 3

FIRST FLOOR

**GROUND FLOOR** 

LOWER GROUND FLOOR

glhearn.com 4