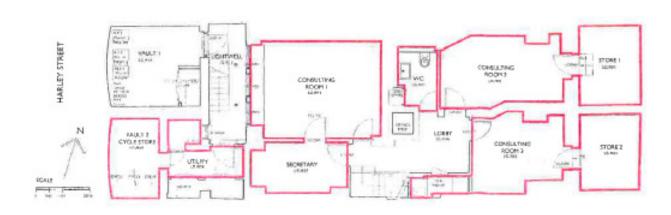

# **ACCOMMODATION**

The premises extends to the following approximate floor areas:

| 54 Harley Street   | Size (SQ. FT) | Size (SQ. M) |
|--------------------|---------------|--------------|
| Lower ground floor | 640           | 59.5         |
| Ground floor       | 489           | 45.4         |
| First floor        | 511           | 47.5         |
| Total              | 1,640         | 152.4        |

glhearn.com 3

FIRST FLOOR

**GROUND FLOOR** 

LOWER GROUND FLOOR

glhearn.com 4